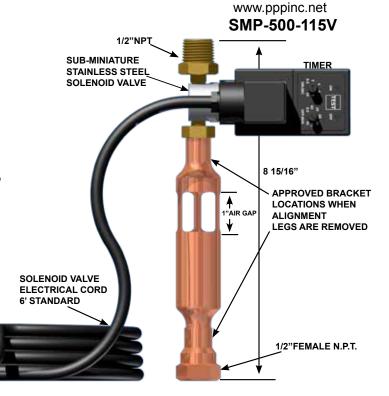

#### SMP-500-115V (115 Volt)

1/2" NPT Male Inlet/1/2" NPT Female Outlet, three prong connection provided

### PROJECT SUBMITTAL

The 115V "Smart-Prime" has been designed to be a truly plug and play floor drain trap priming assembly. This electronic priming assembly will deliver 2 ozs. of potable water to four floor drain traps every 24 hours.

Water conservation was a very important aspect in the design of this product.

This priming assembly consists of:

A sub-miniature solenoid valve, an electronic timer, a physical air gap and a 6' electrical cord (three prong plug only provided with SMP-500-115V). By incorporating the Precision Plumbing Distribution Units this assembly is capable of priming up to four floor drain traps. Distribution Units sold separately.