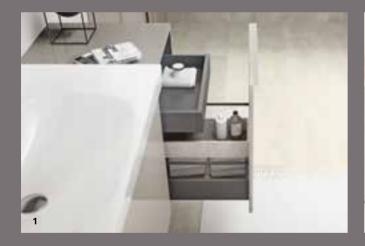

## **Bathroom furniture**

More design. More comfort. More storage.

Elegant surfaces, clean designs and elements that work beautifully with the ceramics. Geberit furniture transforms bathrooms into harmonious spaces. any room layout. Further elements such as mirrors and mirror cabinets are available for each series. The collections incorporate many details including the

Only high-quality, moisture resistant materials and highly durable fittings are used. The series comprises of a wide range of bathroom cabinets which will enhance

any room layout. Further elements such as mirrors and mirror cabinets are available for each series. The collections incorporate many details including the clever arrangements of compartments, drawers and soft lighting that not only create practical storage space but enhance the bathroom aesthetics.

## Durable and reliable

Geberit bathroom furniture is produced using high-quality and moisture-resistant wood based panels. Medium-density fibreboard (MDF) is used, as well as high-density chipboard, which prevents moisture damage.