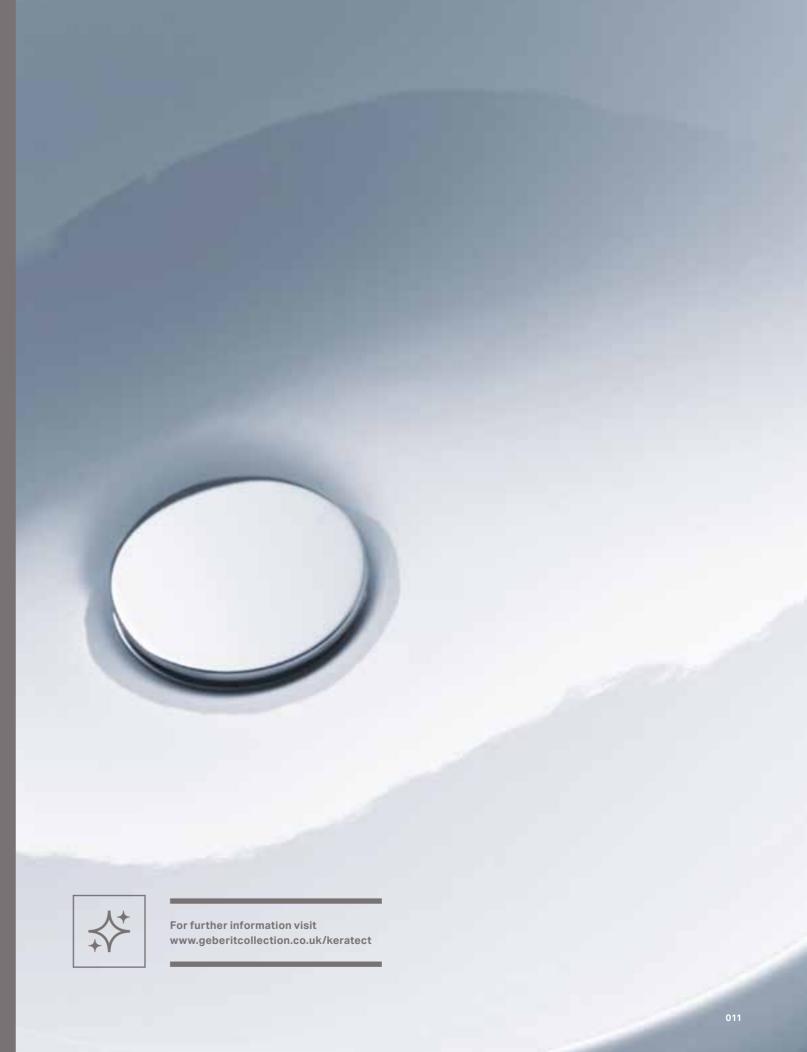

## **Protective ceramic** glaze: for optimal hygiene and cleanliness

Geberit KeraTect®

Geberit has developed KeraTect® for | The Geberit KeraTect® surface helps ceramics, a special glaze that ensures prevent staining and dirtying of the a beautifully smooth surface, optimal ceramics, making cleaning easier and hygiene and ease of cleaning.

in addition to the standard glaze. It fuses Geberit Xeno<sup>2</sup>. permanently with the ceramic, creating a virtually non-porous and extremely

maintaining a high-gloss effect. Geberit KeraTect<sup>®</sup> is featured as standard in The Geberit KeraTect<sup>®</sup> glaze is applied the bathroom series Geberit Citterio and

## Geberit KeraTect<sup>®</sup>: smooth surfaces