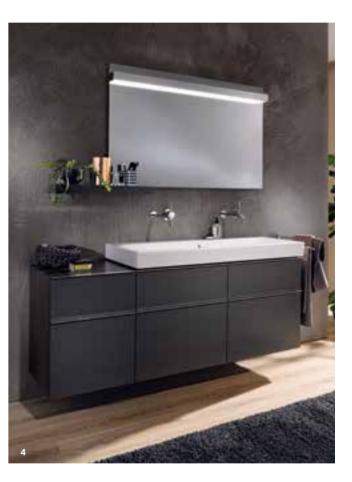

## **Bathroom furniture**

More design. More comfort. More storage.

Elegant surfaces, clean designs and elements that work beautifully with the ceramics. Geberit furniture transforms bathrooms into harmonious spaces. any room layout. Further elements such as mirrors and mirror cabinets are available for each series. The collections incorporate many details including the

Only high-quality, moisture resistant materials and highly durable fittings are used. The series comprises of a wide range of bathroom cabinets which will enhance

any room layout. Further elements such as mirrors and mirror cabinets are available for each series. The collections incorporate many details including the clever arrangements of compartments, drawers and soft lighting that not only create practical storage space but enhance the bathroom aesthetics.

## Durable and reliable

Geberit bathroom furniture is produced using high-quality and moisture-resistant wood based panels. Medium-density fibreboard (MDF) is used, as well as high-density chipboard, which prevents moisture damage.