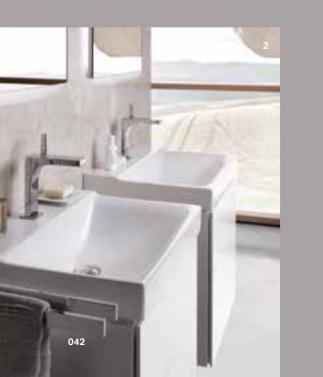

## Bathroom series Geberit Citterio

## Geberit Citterio

Geberit Citterio combines puristic contours with organically flowing shapes, resulting in an unmistakable design language. A premium bathroom series of products with remarkable originality, designed for timeless elegance and of the highest quality. The Geberit Citterio bathroom series reflects the unique design hallmarks of the renowned Italian architect and designer Antonio Citterio. Italian design with simple, timeless elegance.

# Geberit Citterio washbasins

The washbasins of the Geberit Citterio Italian design.

Symmetrical lines frame gently rounded inner basins and of space for bathroom accessories. provide generous space for toiletries. A perfectly designed and specially developed, ceramic waste cover is seamlessly

1 The gently curved inner basin is an exciting contrast to the geometric outer form. 2 Geberit Citterio offers elegant solutions when space is at a premium, such as in guest bathrooms. 3 Stylish storage space for sophisticated bathroom designs. 4 The lay-on washbasins in a pure organic shape are especially eye catching. 5 Washbasins, bathroom furniture and illuminated mirrors. 6 Matching washbasin cabinets mean that cosmetic products are always within reach.