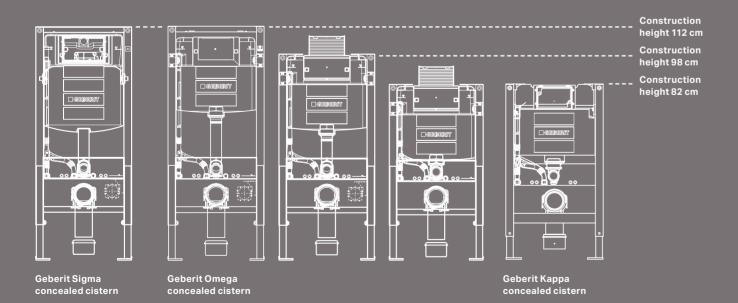

## Powerful technology behind the wall

Geberit Sigma, Omega and Kappa concealed cisterns

The flush technology from Geberit - the European number one | heights to fit every bathroom. The cisterns are equipped for in the field of sanitary technology - stands for sustainable 🛛 installation requiring electrical connections. This means shower reliability and the conservation of resources. Geberit flush | toilets, odour extraction units, touchless flush plates and other technology saves water through low flush volumes and offers devices can be installed or retro-fitted quickly and easily. high reliability with a guaranteed spare parts availability of | With a large selection of ceramics, you'll find the perfect solution 25 years. Geberit concealed cisterns are available in different <sup>†</sup> "in front-of-the-wall" to match your dream bathroom.

## **Geberit concealed flush technology**

| ****<br>*# <b>1</b> *<br>**** | Number one in the<br>field of sanitary<br>technology in Europe.     |
|-------------------------------|---------------------------------------------------------------------|
| 50<br>years                   | Over 50 years<br>experience with<br>concealed cisterns.             |
| 60<br>million                 | Installed more than<br>60 million times.                            |
| <b>25</b>                     | At least 25 years<br>guaranteed spare<br>parts availability.        |
| (6L)                          | Water-saving.                                                       |
|                               | Load-bearing<br>capacity of up to<br>63 stones.                     |
|                               | Insert for in-cistern<br>blocks.                                    |
| ← <u>†</u> →                  | Wide range of<br>designs, functions<br>and installation<br>options. |
| ij                            | Odour extraction.                                                   |
| 4                             | Prepared for electrical connection.                                 |
| Þŧ                            | Height-adjustable<br>at installation.                               |
|                               |                                                                     |
|                               |                                                                     |
|                               |                                                                     |
|                               | 1                                                                   |
| 0                             | For further information visit www.geberitcollection.co.uk/duofix    |