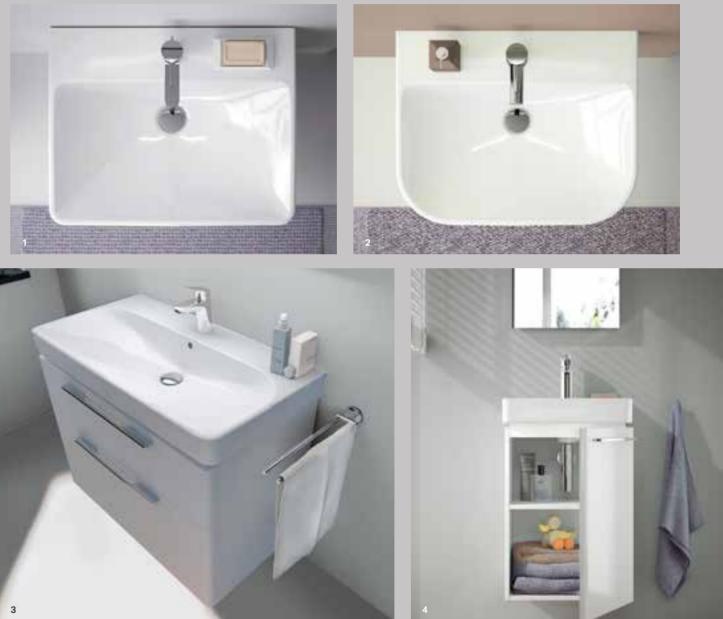

# Geberit Smyle washbasins.

Lightweight in appearance, the Geberit Smyle series stands out in any modern bathroom.

Sophisticated lines, harmonious shapes and narrow rims on the washbasins appear in exciting contrast to the generous shelf surfaces. Whether large or small, with or without a tap hole, in various widths; as a double washbasin or handrinse basin, Geberit Smyle offers ideal solutions for all requirements in modern bathrooms.

Geberit Bathro

1 Wide shelves and narrow lines around the edge of the basin are characteristic of Geberit Smyle. 2 With its rounded outer contour, Geberit Smyle conveys a classic appearance. 3 The washbasin and cabinet form a visually closed unit. 4 Geberit Smyle also offers solutions for compact bathrooms.

# Geberit Smyle bathroom furniture

The bathroom furniture is designed to precisely match the washbasins and meticulously continues the contours of the ceramic design. Washbasin cabinets in various sizes and designs are set apart from the ceramic with a shadow gap. This attractive highlight lends the washbasin a weightless appearance. Chrome-plated rod

handles highlight the fine lines on the exteriors and drawers are fitted with high-quality SoftClosing mechanisms as standard. A tall cabinet with mirror and generous storage space completes the range.