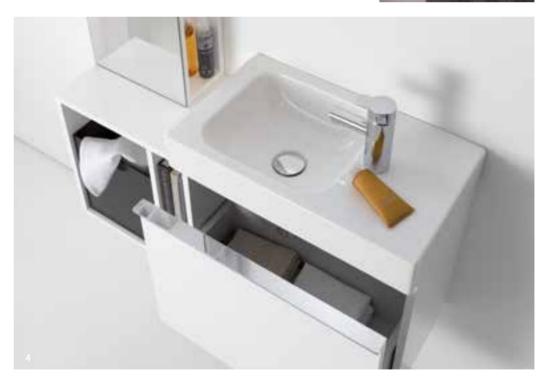

# Bathroom furniture for cloakrooms

Modular furniture concept with generous storage space for small rooms.

The modular concept of iCon creates storage space in small bathrooms and cloakrooms. Mirrored tall cabinets, washbasin cabinets with SoftClosing mechanism or shelving elements enable even challenging floor plans to be designed and used to their full potential. Low installation depths tailored to the washbasin solutions ensure freedom of movement even in confined spaces.

#### Geberit iCon guest bathroom furniture colours

Lava matt

coated

White high-gloss

072

Oak

 Practical storage space tailored to the slim washbasins.
Cleverly designed bathroom furniture creates shelf surfaces and storage space even in cloakrooms and en-suites. 3 Washbasin drawers with smooth SoftClosing mechanism adding a luxury finish.