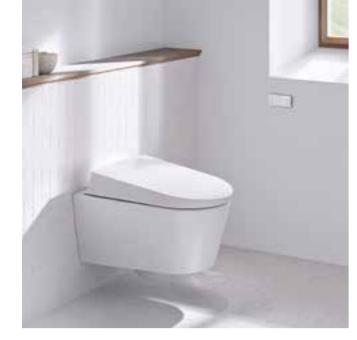

## Wall-hung toilet solutions

## Five good reasons

**Very strong** No wobbling or vibrations – strength-tested to bear a weight of up to 63 stone.

21

 $\bigotimes$ 

## Durable

Installed 60 million times over the past 50 years, Geberit concealed flushing systems represent the ultimate tried-andtested solution.

### Hygiene: simple cleaning

No pedestal and no cistern in front of the wall means no exposed pipework for dirt and bacteria to hide.

### Simple maintenance

Simply remove the flush plate for access to all important parts. Geberit stock spare parts for you, for 25 years.

#### Tested impermeability

Every Geberit cistern is individually tested to guarantee water tightness.

For further information visit www.geberitcollection.co.uk/wallhung