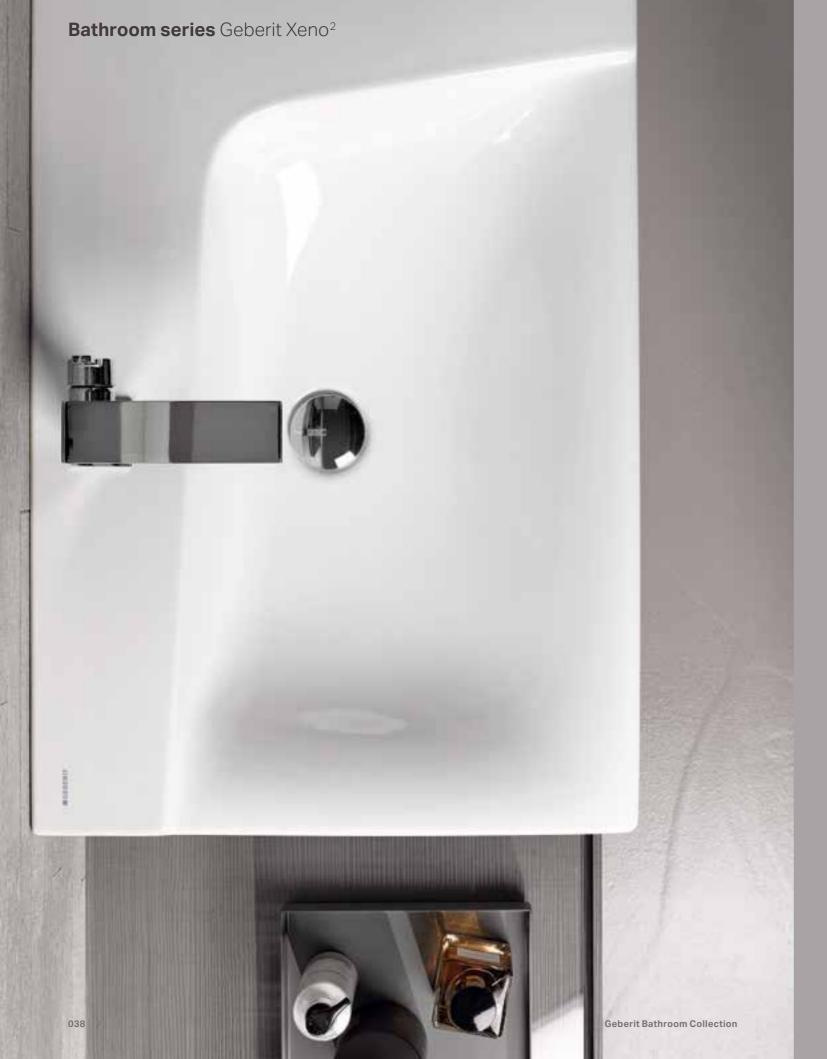

## Geberit Xeno<sup>2</sup>

The Geberit Xeno<sup>2</sup> bathroom series is synonymous with design minimalism. Clear geometric outer lines are complemented by soft, natural shapes in the inner basin. This combination creates the impression of an inner basin that has been shaped over decades by flowing water. Geberit Xeno<sup>2</sup> boasts a perfectly co-ordinated product range of intelligent, well thought-through elements created in a consistent design language. Superior elegance and perfection.

## **Geberit Xeno<sup>2</sup>** washbasins

Minimalist and superior in design, convenient and versatile in function: Geberit Xeno<sup>2</sup>.

As an expression of the natural clear lines, Geberit Xeno<sup>2</sup> washbasins have a slightly raised tap hole bench with a narrow platform to the edge of the basin. The absence of overflow holes means that the aesthetics of the inner basin's flowing forms are not disrupted. The clear design statement offers advantages when it comes to hygiene and ease of cleaning too.

The soft curved form of the basin appears as an exciting contrast to the c le bench is a beautiful and convenient design aspect. **3** Exceptional: asy sin form permits interesting solutions even in small spaces. **5** A clear foc The geometric design language of Geberit Xeno<sup>2</sup> for modern bathroom de

ly geometric outer contour of the washbasins. **2** A slightly raised tap etrical basin form with shelf at the side and rear. **4** The asymmetrical bathroom furniture and toilets perfectly match the washbasins. ns. **Bathroom series** Geberit Xeno<sup>2</sup>