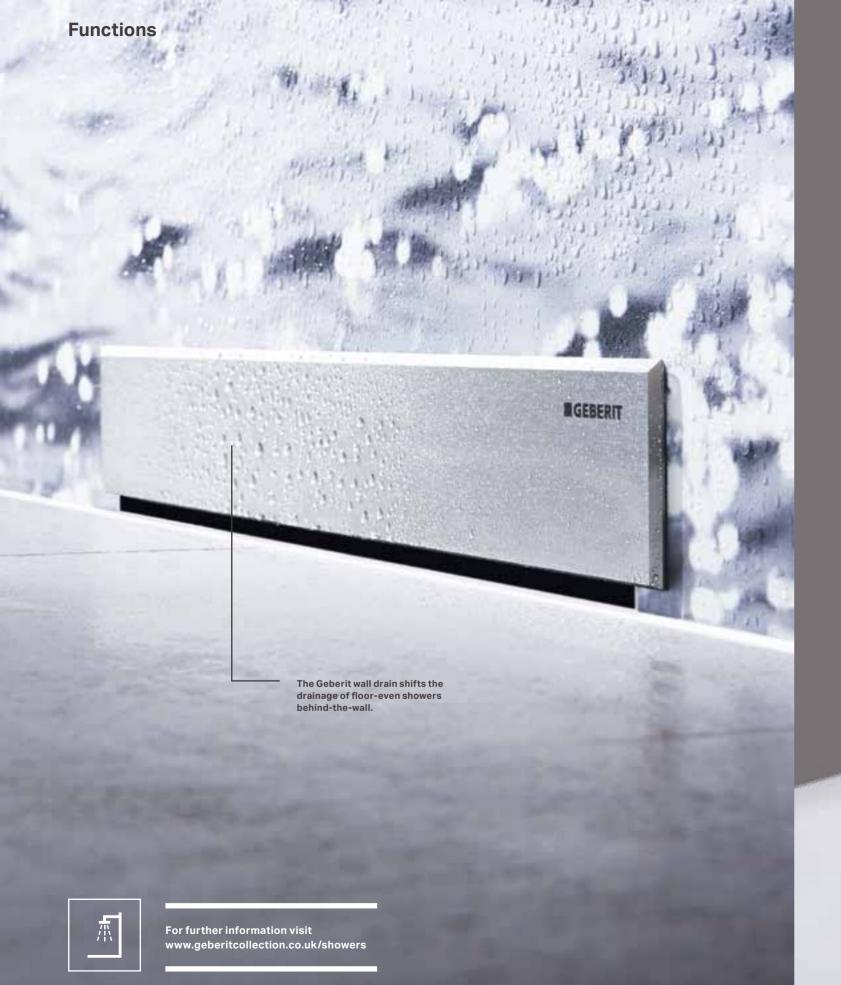

## **Floor-even showers**

## Clever drain solutions

Floor-even showers are on-trend. With innovative solutions such as Geberit shower channels from the CleanLine series and the Geberit wall drain, Geberit combines maximum design freedom, easy cleaning and reliability in terms of installation and function.

☆

Simply clean The shower solutions from Geberit can be cleaned with ease.

Aesthetic appeal The simple design ensures an elegant appearance.

### Reliable Reliability thanks to Geberit system

technology and Know-how.

Geberit shower surface Setaplano Shower drain blockages are a thing of the past thanks to the easy-to-clean comb insert.