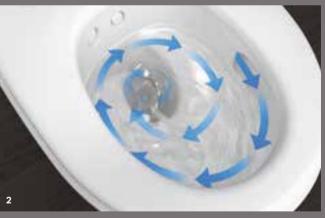

## **Rimfree**<sup>®</sup> toilets

Geberit Rimfree® toilets

of cleaning are important considerations when choosing a toilet. Traditional flush rims attract germs, dirt and deposits. Geberit Rimfree<sup>®</sup> toilets are designed entirely without a flush rim. There are therefore no hidden, hard-to-reach places easier to clean, they are the first choice when it comes to toilet hygiene.

In addition to design, hygiene and ease | Geberit Rimfree® toilets feature patented flush technology developed by Geberit. A flush guide ensures a hygienically perfect flush every time.

Innovative flush technology Geberit Rimfree® toilets are equipped with a specially developed and patented flush guide which ensures a targeted and hygeneic flush every time.

#### 2 A powerful rinse clean

The innovative TurboFlush technology, based on the asymmetrical inner geometry of the rimless ceramic pan, ensures the toilet is flushed out thoroughly and quietly.