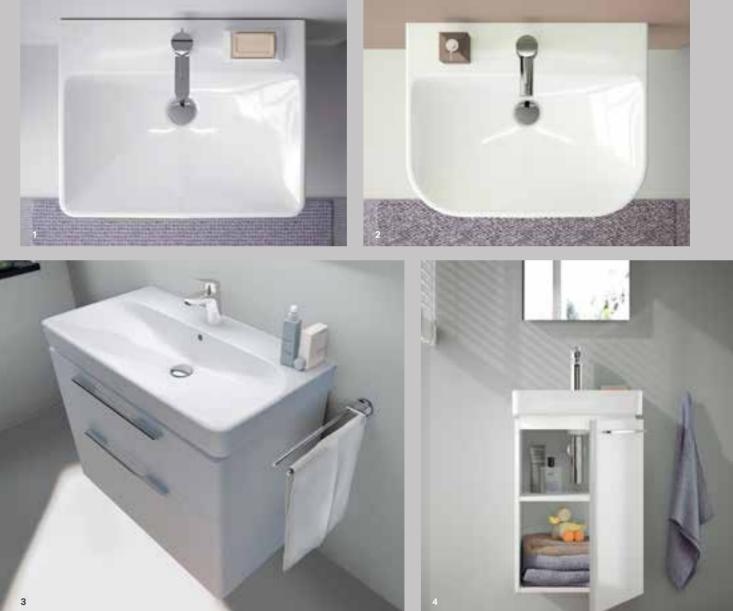

# Geberit Smyle washbasins.

Lightweight in appearance, the Geberit Smyle series stands out in any modern bathroom.

Sophisticated lines, harmonious shapes and narrow rims on the washbasins appear in exciting contrast to the generous shelf surfaces. Whether large or small, with or without a tap hole, in various widths; as a double washbasin or handrinse basin, Geberit Smyle offers ideal solutions for all requirements in modern bathrooms.

Geberit Bathro

1 Wide shelves and narrow lines around the edge of the basin are characteristic of Geberit Smyle. 2 With its rounded outer contour, Geberit Smyle conveys a classic appearance. 3 The washbasin and cabinet form a visually closed unit. 4 Geberit Smyle also offers solutions for compact bathrooms.

# Geberit Smyle bathroom furniture

The bathroom furniture is designed to precisely match the washbasins and meticulously continues the contours of the ceramic design. Washbasin cabinets in various sizes and designs are set apart from the ceramic with a shadow gap. This attractive highlight lends the washbasin a weightless appearance. Chrome-plated rod

handles highlight the fine lines on the exteriors and drawers are fitted with high-quality SoftClosing mechanisms as standard. A tall cabinet with mirror and generous storage space completes the range.