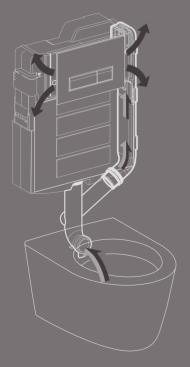

## **Geberit odour** extraction

Innovative odour extraction and air purification

Lingering odours can turn your visit to the | air is transfered to a powerful odour filter, bathroom into an unpleasant experience. 92 percent of people believe that our mood is influenced by scent. Air fresheners only mask unpleasant odours whilst opening and unwelcoming.

Geberit solves this problem with odour extraction units that remove unpleasant odours right at the source - namely directly in the toilet ceramic itself. The unpleasant

purified and released back into the room in a fresh state.

The innovative extraction of odours from the toilet can be achieved with a variety of

- → Geberit DuoFresh the odour extraction
- unit behind the flush plate  $\rightarrow$  With the sanitary module Geberit Monolith

## Powerful technology behind the wall

Geberit Sigma, Omega and Kappa concealed cisterns

The flush technology from Geberit - the European number one | heights to fit every bathroom. The cisterns are equipped for in the field of sanitary technology - stands for sustainable 🛛 installation requiring electrical connections. This means shower reliability and the conservation of resources. Geberit flush | toilets, odour extraction units, touchless flush plates and other technology saves water through low flush volumes and offers devices can be installed or retro-fitted quickly and easily. high reliability with a guaranteed spare parts availability of | With a large selection of ceramics, you'll find the perfect solution 25 years. Geberit concealed cisterns are available in different <sup>†</sup> "in front-of-the-wall" to match your dream bathroom.

## **Geberit concealed flush technology**

| ****<br>*# <b>1</b> *<br>**** | Number one in the<br>field of sanitary<br>technology in Europe.     |
|-------------------------------|---------------------------------------------------------------------|
| 50<br>years                   | Over 50 years<br>experience with<br>concealed cisterns.             |
| 60<br>million                 | Installed more than<br>60 million times.                            |
| <b>25</b>                     | At least 25 years<br>guaranteed spare<br>parts availability.        |
| (6L)                          | Water-saving.                                                       |
|                               | Load-bearing<br>capacity of up to<br>63 stones.                     |
|                               | Insert for in-cistern<br>blocks.                                    |
| ← <u>†</u> →                  | Wide range of<br>designs, functions<br>and installation<br>options. |
| ij                            | Odour extraction.                                                   |
| 4                             | Prepared for electrical connection.                                 |
| Þŧ                            | Height-adjustable<br>at installation.                               |
|                               |                                                                     |
|                               |                                                                     |
|                               |                                                                     |
|                               | 1                                                                   |
| 0                             | For further information visit www.geberitcollection.co.uk/duofix    |