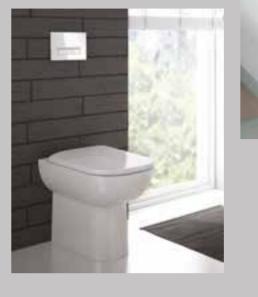

# Toilets for cloakrooms

Geberit iCon offers a stylish toilet with a reduced projection, helping to maximise space.

For increased leg room this Geberit iCon toilet has a projection of just 490mm. The smooth outer contour with hidden fastenings gives a sophisticated appearance in cloakrooms and makes cleaning easier. For superior hygiene, cleanliness and a neat appearance, the toilet is available as a Geberit Rimfree® option.