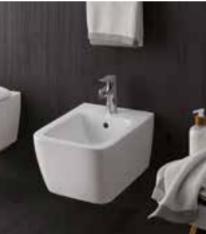

The round, flowing shapes of the Rimfree® Geberit Citterio toilets and bidets fit perfectly into the series design. They offer a combination of visual clarity and functional purity. All sanitary ceramics in the Geberit Citterio series are sealed with Geberit KeraTect<sup>®</sup> ceramic glaze for optimal hygiene.

## Geberit Citterio toilets and bidets

→ Flush plate: Geberit Sigma50