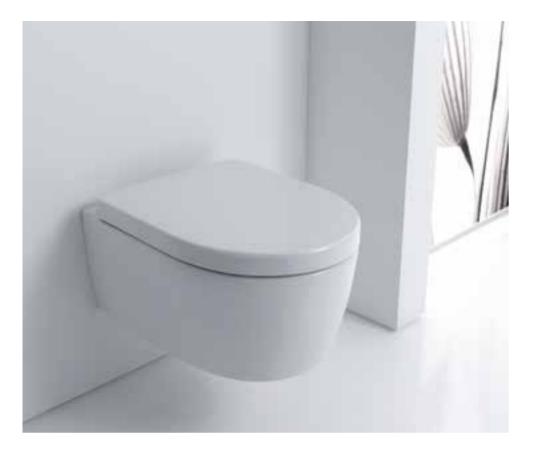

# Geberit Smyle

Geberit Smyle brings harmony into family bathrooms. With its contemporary design and sophisticated lines, the bathroom series creates a relaxing and positive bathroom ambience. With a clear sense of order and efficient use of space, Geberit Smyle achieves a heightened level of convenience in any bathroom. With the harmony of lightness and sophisticated lines.

→ Geberit Smyle

Bathroom series Geberit Smyle

# Geberit Smyle washbasins.

Lightweight in appearance, the Geberit Smyle series stands out in any modern bathroom.

Sophisticated lines, harmonious shapes and narrow rims on the washbasins appear in exciting contrast to the generous shelf surfaces. Whether large or small, with or without a tap hole, in various widths; as a double washbasin or handrinse basin, Geberit Smyle offers ideal solutions for all requirements in modern bathrooms.