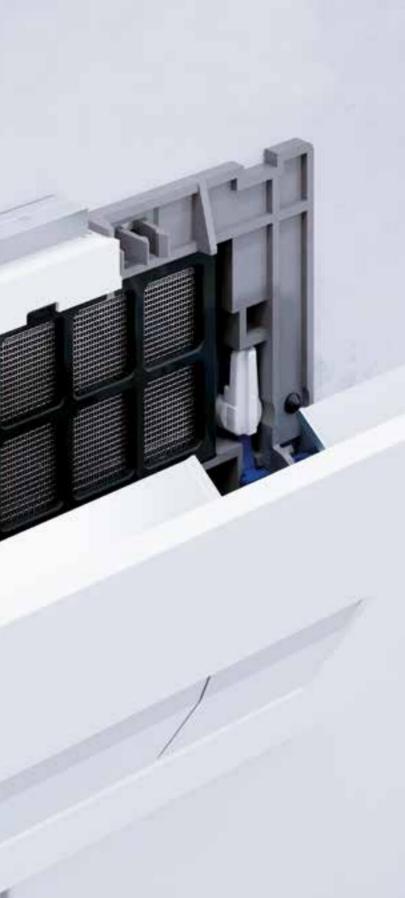

## Accessible

The active carbon filter and insert for in-cistern blocks can be easily accessed via the flush plate.

#### \***###**\* Efficient

active carbon filter.

Quiet

A quiet fan conveys the purified air back into the room.

### Effective

Unpleasant odours are extracted directly from within the toilet ceramic. Odour extraction unit Geberit DuoFresh: The active carbon filter can be easily accessed via the flush plate.

1 0 V C

# A breath of fresh air. Geberit DuoFresh odour extraction unit

|                    | Accessible<br>The active carbon filter and<br>insert for in-cistern blocks can<br>be easily accessed via the<br>flush plate.                |
|--------------------|---------------------------------------------------------------------------------------------------------------------------------------------|
| 9                  | <b>Effective</b><br>Unpleasant odours are<br>extracted directly inside the<br>toilet ceramic before they can<br>spread throughout the room. |
| \$<br>****<br>**** | <b>Efficient</b><br>The air is purified in the active<br>carbon filter.                                                                     |
|                    | <b>Quiet</b><br>A quiet fan transfers the<br>purified air back into the room.                                                               |
|                    |                                                                                                                                             |
|                    |                                                                                                                                             |
|                    |                                                                                                                                             |

→ Flush plate: Geberit Sigma40
→ Geberit AquaClean Sela

Geberit DuoFresh is an odour extraction unit that sits behind the Geberit Sigma40 flush plate and extracts unpleasant odours right at the source - directly from the toilet pan. This prevents the odour from spreading throughout the bathroom. Instead, they are neutralised effectively via an active carbon filter unit behind the flush plate.

For even more freshness, the integrated insert for in-cistern blocks which are easily accessible via the flush plate.

Odour extraction is activated at the touch of a button. It is deactivated either automatically after ten minutes or by pressing the button again.