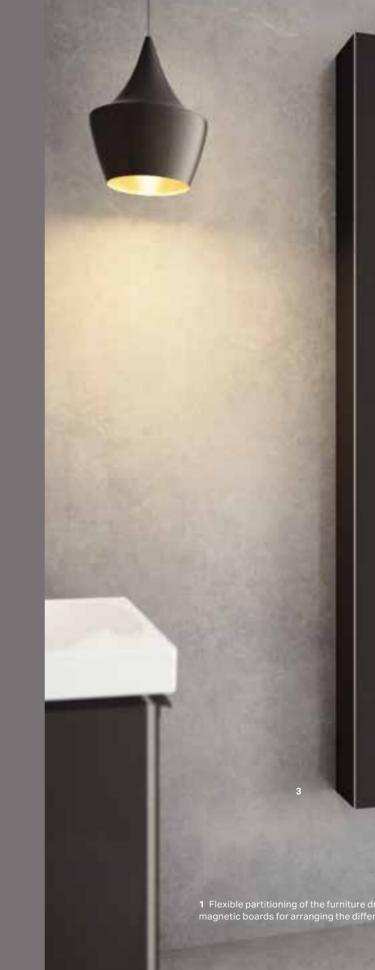

#### Furniture to express your individuality

The Geberit Acanto bathroom furniture offers freedom of design the series has been developed to meet the widest variety of everyday needs. The inside of the furniture is surprisingly flexible, with the arrangement of the drawers, compartments and shelves creating an uncluttered environment. Magnetic boards - which can be mounted on the wall - enable storage trays or emphasis on a modern combination of different materials brackets to be attached precisely where the cosmetic items are | and surfaces such as glass, metal, painted and wood finishes, needed. The innovative concept transforms the mirror cabinet | not to mention the individual composition of the different above the washbasin into a beauty centre with a built-in magnifying mirror offering greater versatility.

#### Glass colours

Sand, matt coated shiny glass

1 Flexible partitioning of the furniture drawers ensures tidiness which can be adapted to your needs. 2 Smart de magnetic boards for arranging the different shelves as you wish. 3 Tall cabinets make the bathroom seem larger.