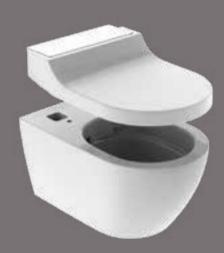

## **Cleanliness at the** touch of a button

Geberit AquaClean

Geberit has spent the past 40 years continuously fine-tuning toilet - to absolute perfection. At the same time, we have invested into developing innovative technology and comfort functions, making our shower toilets the market leader. Depending on the model, a host of features make for a truly pampering experience.

### A touchless lid

Thanks to the proximity sensor, the toilet lid opens and closes automatically.

### Practical and easy

to maintain From the easily removable seat and lid to the automatic descaling programme, Geberit AquaClean shower toilets are specifically designed to be cleaned and maintained with minimal effort throughout their long service life.