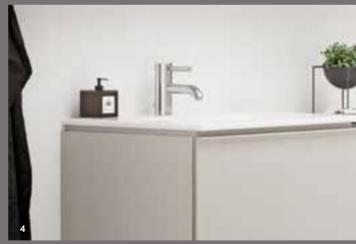

## **Bathroom furniture**

More design. More comfort. More storage.

Elegant surfaces, clean designs and elements that work beautifully with the ceramics. Geberit furniture transforms bathrooms into harmonious spaces. any room layout. Further elements such as mirrors and mirror cabinets are available for each series. The collections incorporate many details including the

Only high-quality, moisture resistant materials and highly durable fittings are used. The series comprises of a wide range of bathroom cabinets which will enhance

any room layout. Further elements such as mirrors and mirror cabinets are available for each series. The collections incorporate many details including the clever arrangements of compartments, drawers and soft lighting that not only create practical storage space but enhance the bathroom aesthetics.