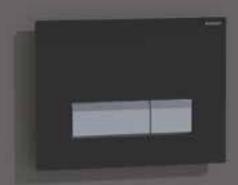

#### A striking look: Geberit flush plates from the Sigma series

Rectangular, round or touchless elegance. Uncompromising aethetics and function.

The Geberit flush plates from the Sigma series offer a wide range of designs and surface finishes. Whether with organic round or clear geometric flush buttons, all of the plates impress with high-quality workmanship and easy, convenient operation. Exciting additional functions such as the odour extraction unit behind the flush plate, the touchless model and the option of designing a bespoke, customer-specific plate.

Rectangular flush plates

> Round flush plates

نې ۱۹۱

| ۰. |     |   |    |  |  |
|----|-----|---|----|--|--|
| 15 | 500 |   | 10 |  |  |
|    |     | _ |    |  |  |
|    |     |   |    |  |  |
|    |     | - |    |  |  |

Geberit Sigma30

Geberit Sigma50

Geberit Sigma01

Geberit Sigma10

Sigma10

→ Additional colour options available

Touchless flush plates

66

→ Flush plate: Geberit Sigma70

Geberit flush plates add the final touch to a new bathroom.

Geberit Sigma30 single flush

Geberit Sigma60

Geberit Sigma40 odour extraction

Geberit Sigma10

Geberit Sigma10 touchless and manual

Geberit Sigma20

Geberit Sigma80

**Omega series** 