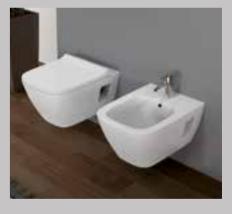

## Wall-hung toilet solutions

## Five good reasons

**Very strong** No wobbling or vibrations – strength-tested to bear a weight of up to 63 stone.

21

 $\bigotimes$ 

## Durable

Installed 60 million times over the past 50 years, Geberit concealed flushing systems represent the ultimate tried-andtested solution.

### Hygiene: simple cleaning

No pedestal and no cistern in front of the wall means no exposed pipework for dirt and bacteria to hide.

### Simple maintenance

Simply remove the flush plate for access to all important parts. Geberit stock spare parts for you, for 25 years.

#### Tested impermeability

Every Geberit cistern is individually tested to guarantee water tightness.

For further information visit www.geberitcollection.co.uk/wallhung