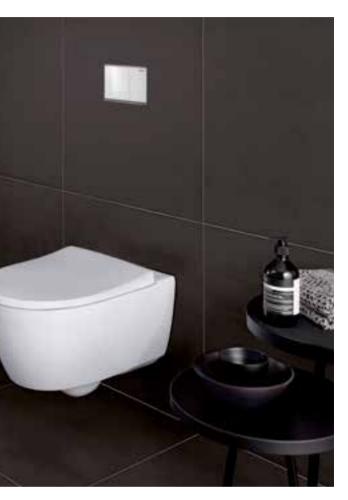

## Geberit iCon toilets and bidets

The toilets and bidets follow the understated simple inner contour and continue the straight-edged design with a closed outer form with hidden fastenings.

1 Awarded for: innovation, high quality, design and functionality. 2 Optional Geberit iCon toilet seat with slim design. 3 Geberit iCon floor-standing toilet. 4 Attractive angular design option.

# Toilets for cloakrooms

Geberit iCon offers a stylish toilet with a reduced projection, helping to maximise space.

For increased leg room this Geberit iCon toilet has a projection of just 490mm. The smooth outer contour with hidden fastenings gives a sophisticated appearance in cloakrooms and makes cleaning easier. For superior hygiene, cleanliness and a neat appearance, the toilet is available as a Geberit Rimfree® option.