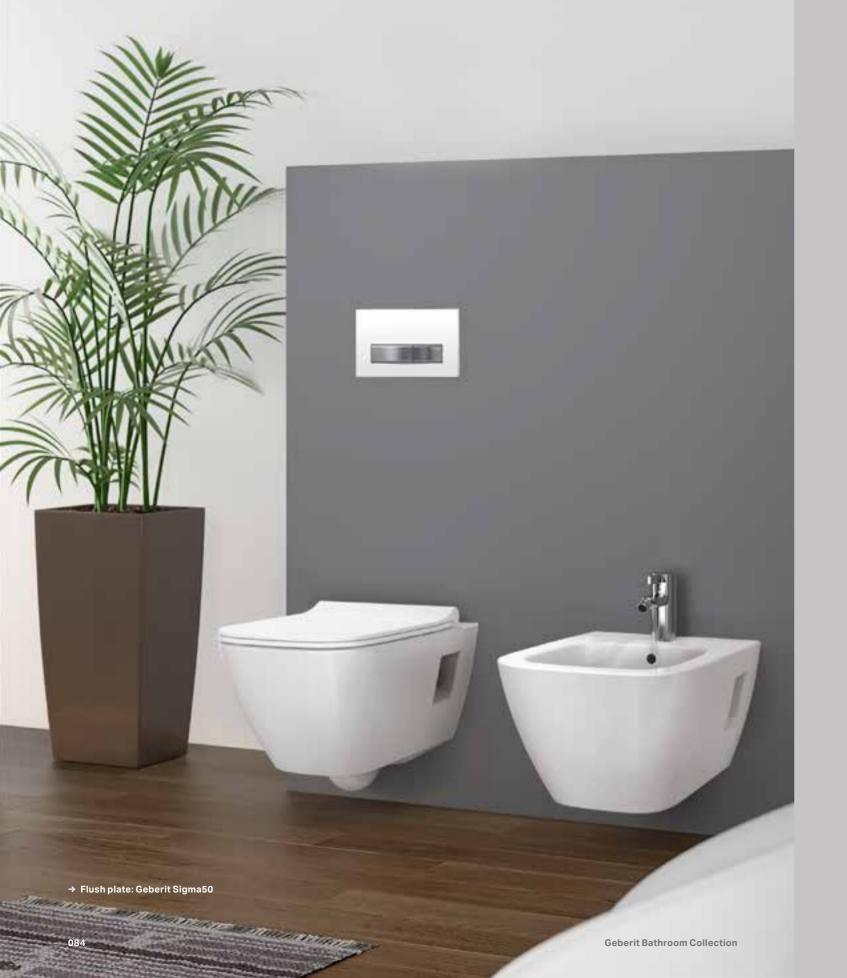

## **Rimfree**<sup>®</sup> toilets

Geberit Rimfree® toilets

of cleaning are important considerations when choosing a toilet. Traditional flush rims attract germs, dirt and deposits. Geberit Rimfree<sup>®</sup> toilets are designed entirely without a flush rim. There are therefore no hidden, hard-to-reach places easier to clean, they are the first choice when it comes to toilet hygiene.

In addition to design, hygiene and ease | Geberit Rimfree® toilets feature patented flush technology developed by Geberit. A flush guide ensures a hygienically perfect flush every time.

Innovative flush technology Geberit Rimfree® toilets are equipped with a specially developed and patented flush guide which ensures a targeted and hygeneic flush every time.

For further information visit www.geberitcollection.co.uk/rimfree

**Geberit Bathroom Collection** 

Without a flush rim, there are no hidden, hard-to-reach places where odours, germs, bacteria, dirt and deposits can accumulate.

## Geberit Citterio toilets and bidets

→ Flush plate: Geberit Sigma50