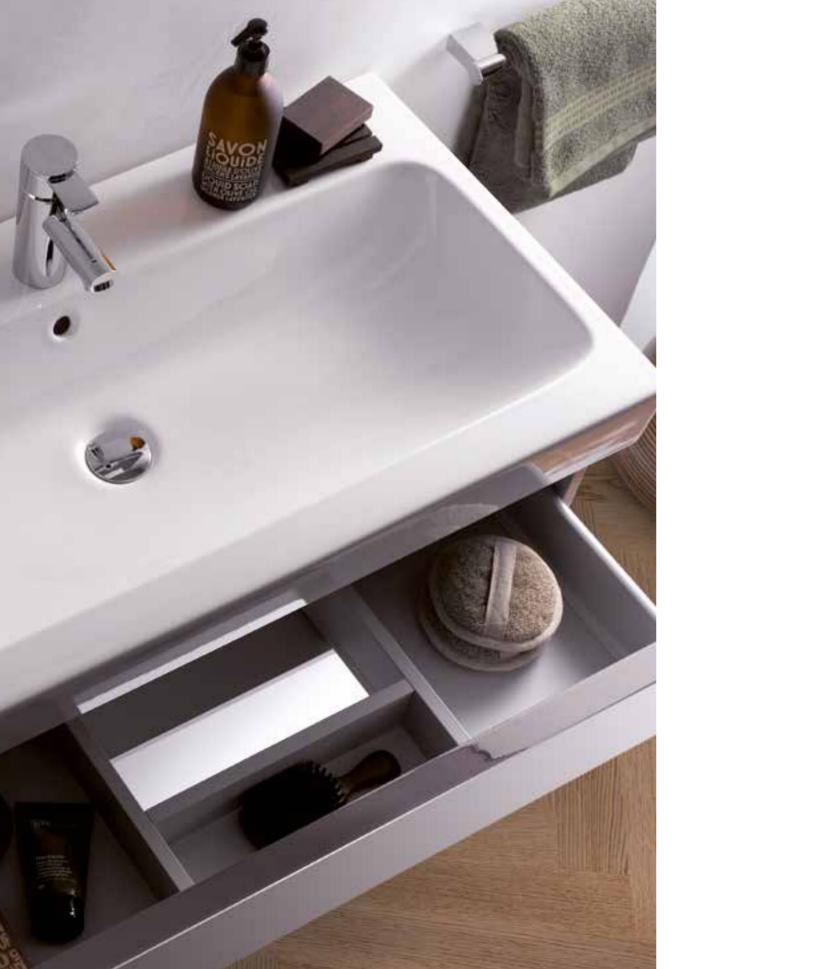

## **Bathroom furniture**

More design. More comfort. More storage.

Elegant surfaces, clean designs and elements that work beautifully with the ceramics. Geberit furniture transforms bathrooms into harmonious spaces. any room layout. Further elements such as mirrors and mirror cabinets are available for each series. The collections incorporate many details including the

Only high-quality, moisture resistant materials and highly durable fittings are used. The series comprises of a wide range of bathroom cabinets which will enhance

any room layout. Further elements such as mirrors and mirror cabinets are available for each series. The collections incorporate many details including the clever arrangements of compartments, drawers and soft lighting that not only create practical storage space but enhance the bathroom aesthetics.

## Durable and reliable

Geberit bathroom furniture is produced using high-quality and moisture-resistant wood based panels. Medium-density fibreboard (MDF) is used, as well as high-density chipboard, which prevents moisture damage.

**Standard material:** Absorbs moisture like a sponge.

Moisture-resistant material: Wood based panels designed for places with high humidity.

Moisture-resistant

<u>م</u>

andies, push-to-open rawers and easy-glide ails make Geberit athroom furniture a ny to use.