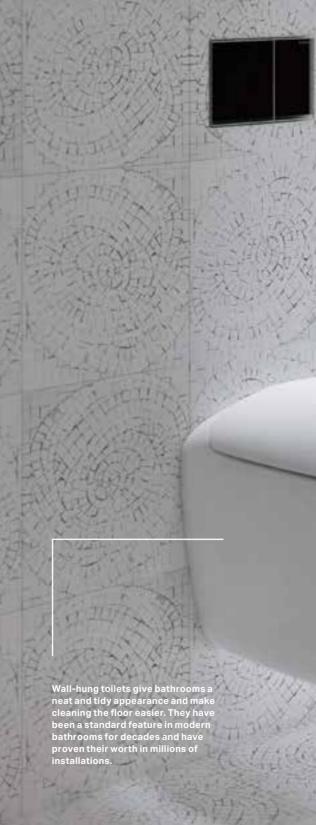

## Wall-hung toilet solutions

## Five good reasons

**Very strong** No wobbling or vibrations – strength-tested to bear a weight of up to 63 stone.

21

 $\bigotimes$ 

## Durable

Installed 60 million times over the past 50 years, Geberit concealed flushing systems represent the ultimate tried-andtested solution.

### Hygiene: simple cleaning

No pedestal and no cistern in front of the wall means no exposed pipework for dirt and bacteria to hide.

### Simple maintenance

Simply remove the flush plate for access to all important parts. Geberit stock spare parts for you, for 25 years.

#### Tested impermeability

Every Geberit cistern is individually tested to guarantee water tightness.

For further information visit www.geberitcollection.co.uk/wallhung