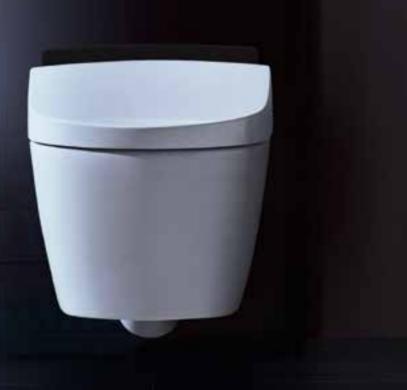

## Wall-hung toilet solutions

## Five good reasons

**Very strong** No wobbling or vibrations – strength-tested to bear a weight of up to 63 stone.

21

 $\bigotimes$ 

## Durable

Installed 60 million times over the past 50 years, Geberit concealed flushing systems represent the ultimate tried-andtested solution.

### Hygiene: simple cleaning

No pedestal and no cistern in front of the wall means no exposed pipework for dirt and bacteria to hide.

### Simple maintenance

Simply remove the flush plate for access to all important parts. Geberit stock spare parts for you, for 25 years.

#### Tested impermeability

Every Geberit cistern is individually tested to guarantee water tightness.

For further information visit www.geberitcollection.co.uk/wallhung