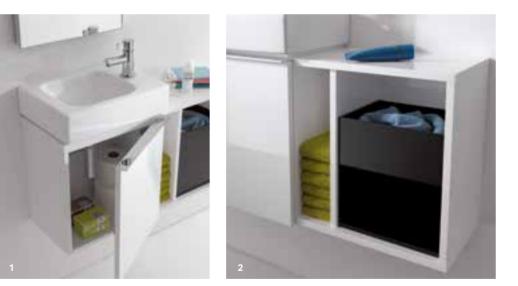

## **Bathroom furniture**

More design. More comfort. More storage.

Elegant surfaces, clean designs and elements that work beautifully with the ceramics. Geberit furniture transforms bathrooms into harmonious spaces. any room layout. Further elements such as mirrors and mirror cabinets are available for each series. The collections incorporate many details including the

Only high-quality, moisture resistant materials and highly durable fittings are used. The series comprises of a wide range of bathroom cabinets which will enhance

any room layout. Further elements such as mirrors and mirror cabinets are available for each series. The collections incorporate many details including the clever arrangements of compartments, drawers and soft lighting that not only create practical storage space but enhance the bathroom aesthetics.

## Durable and reliable

Geberit bathroom furniture is produced using high-quality and moisture-resistant wood based panels. Medium-density fibreboard (MDF) is used, as well as high-density chipboard, which prevents moisture damage.