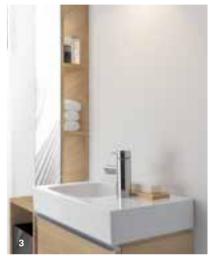

## **Bathroom furniture**

More design. More comfort. More storage.

Elegant surfaces, clean designs and elements that work beautifully with the ceramics. Geberit furniture transforms bathrooms into harmonious spaces. any room layout. Further elements such as mirrors and mirror cabinets are available for each series. The collections incorporate many details including the

Only high-quality, moisture resistant materials and highly durable fittings are used. The series comprises of a wide range of bathroom cabinets which will enhance

any room layout. Further elements such as mirrors and mirror cabinets are available for each series. The collections incorporate many details including the clever arrangements of compartments, drawers and soft lighting that not only create practical storage space but enhance the bathroom aesthetics.

## Durable and reliable

Geberit bathroom furniture is produced using high-quality and moisture-resistant wood based panels. Medium-density fibreboard (MDF) is used, as well as high-density chipboard, which prevents moisture damage.