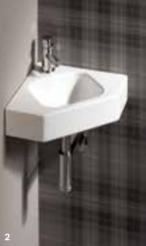

→ Flush plate: Geberit Sigma70

Washbasin solutions for small rooms.

The washbasins are specially designed for small bathrooms and offer a host of solutions for when space is at a premium. Shelves and tap holes positioned to the side enable low installation depths, whilst the corner handrinse basin design facilitates installation in confined spaces. The ceramic range is complemented by a short projection toilet.

1 Matching bathroom furniture complements the Geberit iCon handrinse basin range. 2 Corner handrinse basins make optimum use of the space in small bathrooms and cloakrooms. 3 Washbasin tap and shelf positioned to the side, enabling elegant and easy-to-use Geberit iCon handrinse basins to be incorporated with low installation depths. 4 A clever solution: handrinse basins and attractively designed storage in the smallest of spaces.