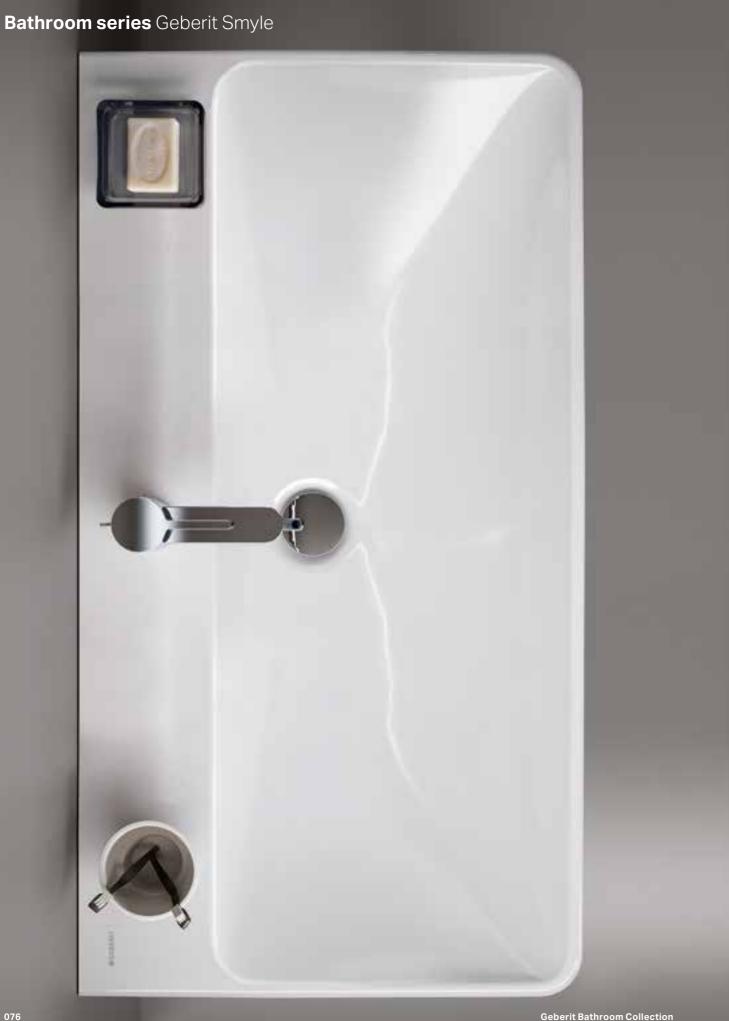

# Geberit Smyle

Geberit Smyle brings harmony into family bathrooms. With its contemporary design and sophisticated lines, the bathroom series creates a relaxing and positive bathroom ambience. With a clear sense of order and efficient use of space, Geberit Smyle achieves a heightened level of convenience in any bathroom. With the harmony of lightness and sophisticated lines.

→ Geberit Smyle

Bathroom series Geberit Smyle

# Geberit Smyle washbasins.

Lightweight in appearance, the Geberit Smyle series stands out in any modern bathroom.

Sophisticated lines, harmonious shapes and narrow rims on the washbasins appear in exciting contrast to the generous shelf surfaces. Whether large or small, with or without a tap hole, in various widths; as a double washbasin or handrinse basin, Geberit Smyle offers ideal solutions for all requirements in modern bathrooms.

Geberit Bathro

1 Wide shelves and narrow lines around the edge of the basin are characteristic of Geberit Smyle. 2 With its rounded outer contour, Geberit Smyle conveys a classic appearance. 3 The washbasin and cabinet form a visually closed unit. 4 Geberit Smyle also offers solutions for compact bathrooms.