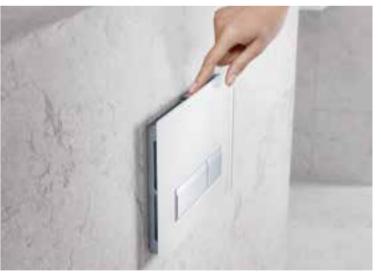

#### **Choose your location**

Geberit remote flush plates can be mounted up to 1.7 metres away from the toilet as the flushing is pneumatic. The small, round type01 and type10 flush plates are available in a range of different designs and colours.

With the elegant Omega70 remote flush plate, the flush is activated by gently pressing the plate made of glass or stainless steel. Thanks to the smart mechanism, only a very light touch is needed to trigger the large or small flush volume on the dual flush.

Rectangular remote flush plates

Geberit Omega70

Geberit Type01

Geberit Type10

( )

Sigma series