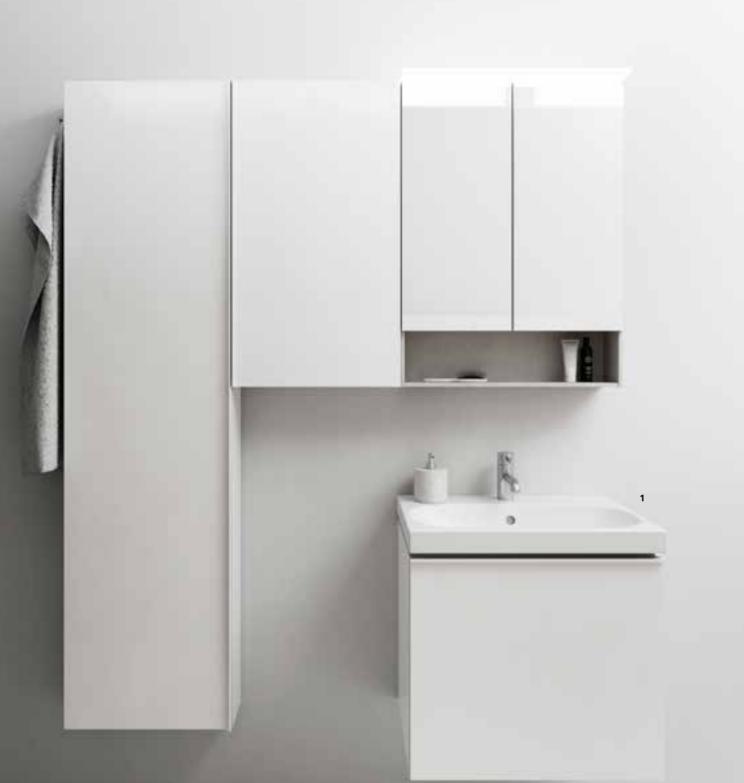

## **Geberit Acanto bathroom furniture**

#### Furniture to express your individuality

The Geberit Acanto bathroom furniture offers freedom of design the series has been developed to meet the widest variety of everyday needs. The inside of the furniture is surprisingly flexible, with the arrangement of the drawers, compartments and shelves creating an uncluttered environment. Magnetic boards - which can be mounted on the wall - enable storage trays or emphasis on a modern combination of different materials brackets to be attached precisely where the cosmetic items are | and surfaces such as glass, metal, painted and wood finishes, needed. The innovative concept transforms the mirror cabinet | not to mention the individual composition of the different above the washbasin into a beauty centre with a built-in magnifying mirror offering greater versatility.

With a wide range of washbasin cabinets, tall cabinets, mirror cabinets and shelf solutions, the Geberit Acanto sand and white.

The designers of the bathroom furniture placed a particular furniture types.