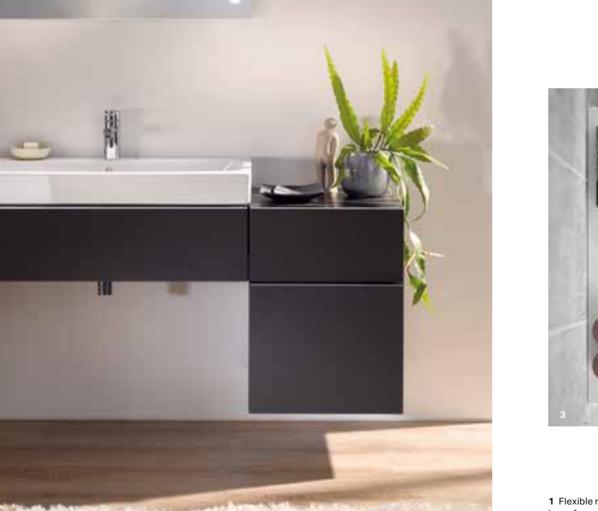

## Geberit Acanto The individuality of your lifestyle is matched by the diversity of the Geberit Acanto bathroom that boasts a wide range of versatile designs combined with intricate customer centric solutions. After all, your needs are at the heart of everything we do. Designed to work for you.

## **Geberit Acanto** washbasins

Clear designs, slim contours, gentle curves

The washbasins from the Geberit Acanto bathroom series are presented in a timelessly modern soft organic design, with clear geometric contours and organically shaped inner basins. With the different washbasin shapes and sizes, Geberit is meeting the desire for attractive, modern and individually designed bathroom fittings. The rim is kept particularly slim and lends the ceramic an air of lightness. The slim rim design gives washbasins with small dimensions and narrow edges a particularly elegant, slender appearance. The washbasins are available as standard washbasins with and without shelf surface or with short projections for en-suites and cloakrooms.

Harmonious furniture concepts with a great deal of creative freedom: Geberit Acanto bathroom series.
The slim washbasins can be combined with bathroom furniture in three different colours.
The washbasin with integrated shelf surface is a visual highlight and offers clear, added value.
Slim rim countertop washbasin.

## **Geberit Acanto bathroom furniture**

#### Furniture to express your individuality

The Geberit Acanto bathroom furniture offers freedom of design the series has been developed to meet the widest variety of everyday needs. The inside of the furniture is surprisingly flexible, with the arrangement of the drawers, compartments and shelves creating an uncluttered environment. Magnetic boards - which can be mounted on the wall - enable storage trays or emphasis on a modern combination of different materials brackets to be attached precisely where the cosmetic items are | and surfaces such as glass, metal, painted and wood finishes, needed. The innovative concept transforms the mirror cabinet | not to mention the individual composition of the different above the washbasin into a beauty centre with a built-in magnifying mirror offering greater versatility.