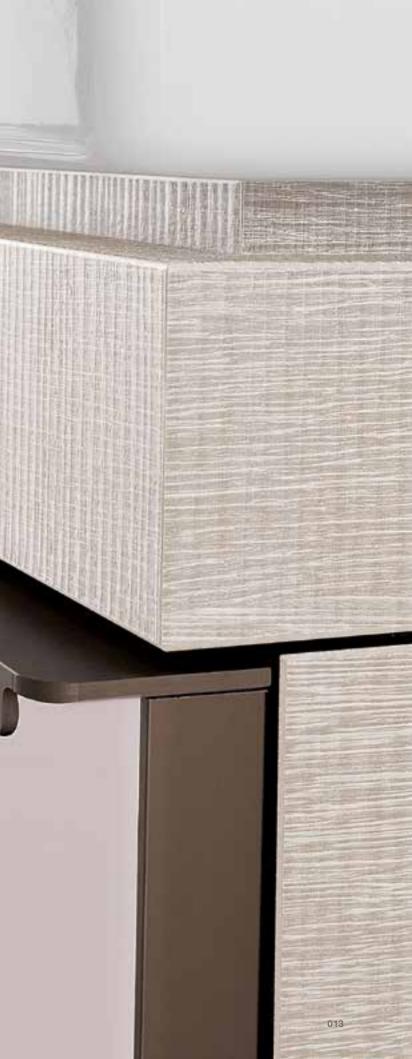

## **Bathroom furniture**

More design. More comfort. More storage.

Elegant surfaces, clean designs and elements that work beautifully with the ceramics. Geberit furniture transforms bathrooms into harmonious spaces. any room layout. Further elements such as mirrors and mirror cabinets are available for each series. The collections incorporate many details including the

Only high-quality, moisture resistant materials and highly durable fittings are used. The series comprises of a wide range of bathroom cabinets which will enhance

any room layout. Further elements such as mirrors and mirror cabinets are available for each series. The collections incorporate many details including the clever arrangements of compartments, drawers and soft lighting that not only create practical storage space but enhance the bathroom aesthetics.

## Durable and reliable

Geberit bathroom furniture is produced using high-quality and moisture-resistant wood based panels. Medium-density fibreboard (MDF) is used, as well as high-density chipboard, which prevents moisture damage.