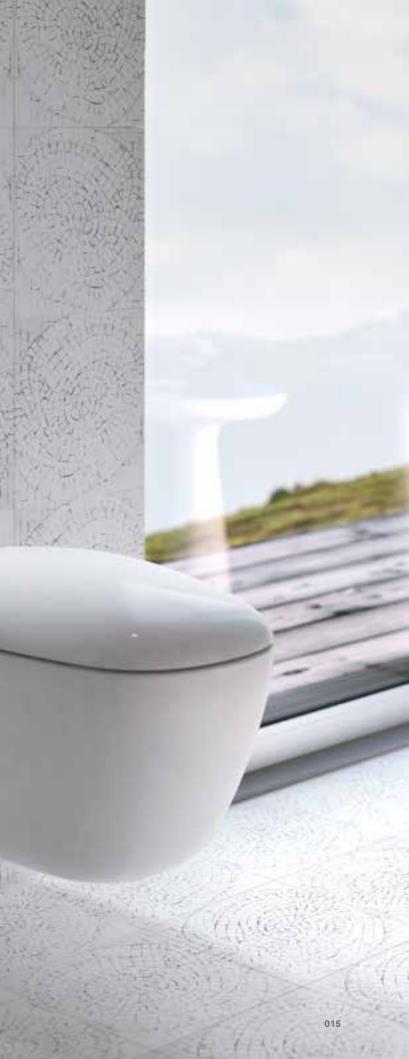

## **Rimfree**<sup>®</sup> toilets

Geberit Rimfree® toilets

of cleaning are important considerations when choosing a toilet. Traditional flush rims attract germs, dirt and deposits. Geberit Rimfree<sup>®</sup> toilets are designed entirely without a flush rim. There are therefore no hidden, hard-to-reach places easier to clean, they are the first choice when it comes to toilet hygiene.

In addition to design, hygiene and ease | Geberit Rimfree® toilets feature patented flush technology developed by Geberit. A flush guide ensures a hygienically perfect flush every time.

Innovative flush technology Geberit Rimfree® toilets are equipped with a specially developed and patented flush guide which ensures a targeted and hygeneic flush every time.

For further information visit www.geberitcollection.co.uk/rimfree

**Geberit Bathroom Collection** 

Without a flush rim, there are no hidden, hard-to-reach places where odours, germs, bacteria, dirt and deposits can accumulate.

Easy to clean. A clean and sparkling ceramic surface with a single wipe.