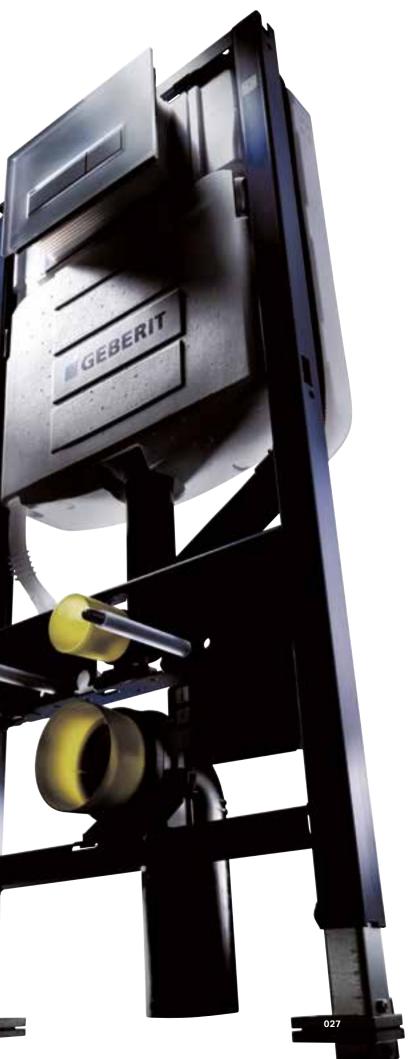

## Powerful technology behind the wall

Geberit Sigma, Omega and Kappa concealed cisterns

The flush technology from Geberit - the European number one | heights to fit every bathroom. The cisterns are equipped for in the field of sanitary technology - stands for sustainable 🛛 installation requiring electrical connections. This means shower reliability and the conservation of resources. Geberit flush | toilets, odour extraction units, touchless flush plates and other technology saves water through low flush volumes and offers devices can be installed or retro-fitted quickly and easily. high reliability with a guaranteed spare parts availability of | With a large selection of ceramics, you'll find the perfect solution 25 years. Geberit concealed cisterns are available in different <sup>†</sup> "in front-of-the-wall" to match your dream bathroom.

## **Geberit concealed flush technology**

| ****<br>*# <b>1</b> *<br>**** | Number one in the<br>field of sanitary<br>technology in Europe.     |
|-------------------------------|---------------------------------------------------------------------|
| 50<br>years                   | Over 50 years<br>experience with<br>concealed cisterns.             |
| 60<br>million                 | Installed more than<br>60 million times.                            |
| <b>25</b>                     | At least 25 years<br>guaranteed spare<br>parts availability.        |
| (6L)                          | Water-saving.                                                       |
|                               | Load-bearing<br>capacity of up to<br>63 stones.                     |
|                               | Insert for in-cistern<br>blocks.                                    |
| ← <u>†</u> →                  | Wide range of<br>designs, functions<br>and installation<br>options. |
| ij                            | Odour extraction.                                                   |
| 4                             | Prepared for electrical connection.                                 |
| Þŧ                            | Height-adjustable<br>at installation.                               |
|                               |                                                                     |
|                               |                                                                     |
|                               |                                                                     |
|                               | 1                                                                   |
| 0                             | For further information visit www.geberitcollection.co.uk/duofix    |