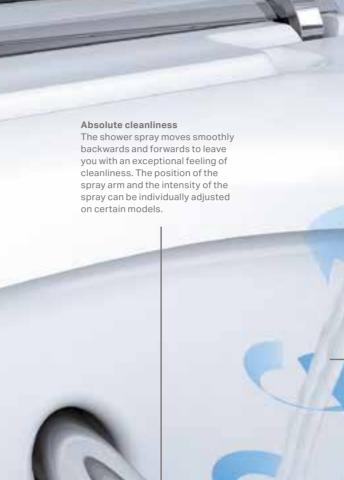

#### WhirlSpray shower technology

The patented WhirlSpray shower technology features two nozzles and ensures an extremely targeted and thorough clean. This is made possible by a pulsating shower spray that is enhanced by dynamic aeration. The benefits are impressive: a more efficient clean and a pleasant shower experience with reduced water

#### **1** Pleasant shower experience

The WhirlSpray shower with enhanced dynamic aeration technology ensures a targeted and thorough clean.