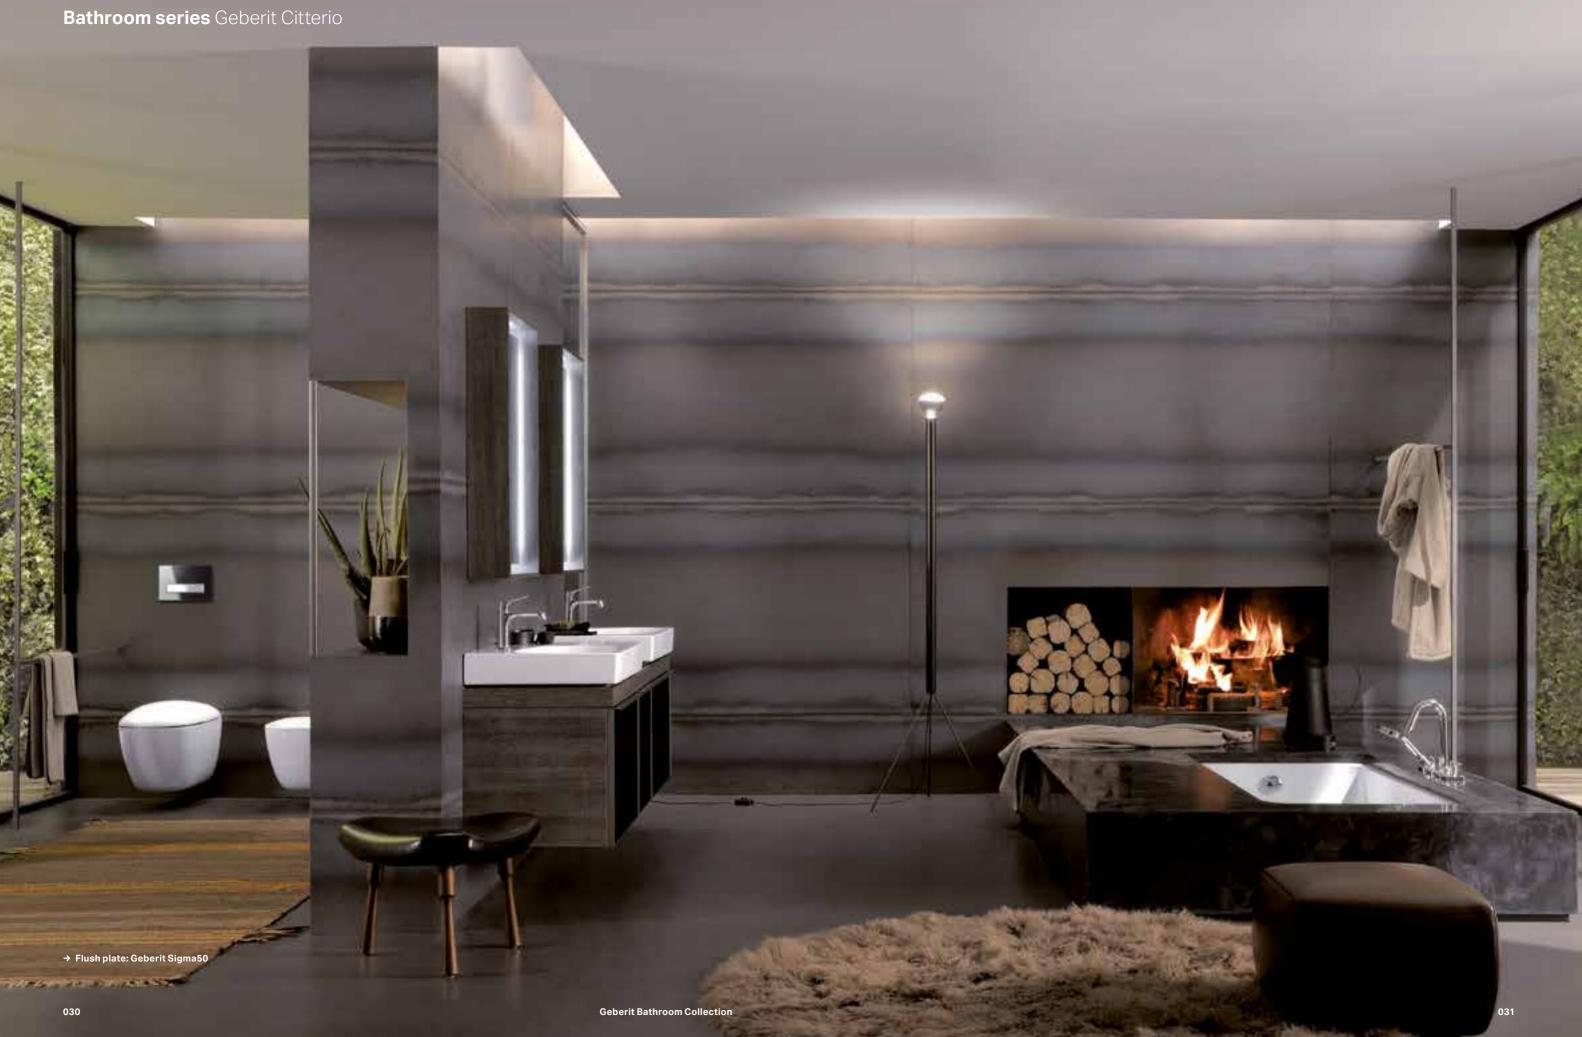

## Bathroom series Geberit Citterio

## Geberit Citterio

Geberit Citterio combines puristic contours with organically flowing shapes, resulting in an unmistakable design language. A premium bathroom series of products with remarkable originality, designed for timeless elegance and of the highest quality. The Geberit Citterio bathroom series reflects the unique design hallmarks of the renowned Italian architect and designer Antonio Citterio. Italian design with simple, timeless elegance.

## Geberit Citterio toilets and bidets

→ Flush plate: Geberit Sigma50