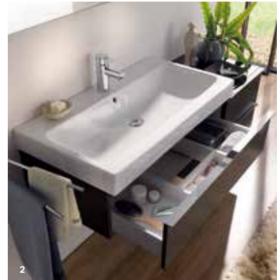

## Geberit Acanto The individuality of your lifestyle is matched by the diversity of the Geberit Acanto bathroom that boasts a wide range of versatile designs combined with intricate customer centric solutions. After all, your needs are at the heart of everything we do. Designed to work for you.

## **Geberit Acanto** washbasins

Clear designs, slim contours, gentle curves

The washbasins from the Geberit Acanto bathroom series are presented in a timelessly modern soft organic design, with clear geometric contours and organically shaped inner basins. With the different washbasin shapes and sizes, Geberit is meeting the desire for attractive, modern and individually designed bathroom fittings. The rim is kept particularly slim and lends the ceramic an air of lightness. The slim rim design gives washbasins with small dimensions and narrow edges a particularly elegant, slender appearance. The washbasins are available as standard washbasins with and without shelf surface or with short projections for en-suites and cloakrooms.

Harmonious furniture concepts with a great deal of creative freedom: Geberit Acanto bathroom series.
The slim washbasins can be combined with bathroom furniture in three different colours.
The washbasin with integrated shelf surface is a visual highlight and offers clear, added value.
Slim rim countertop washbasin.