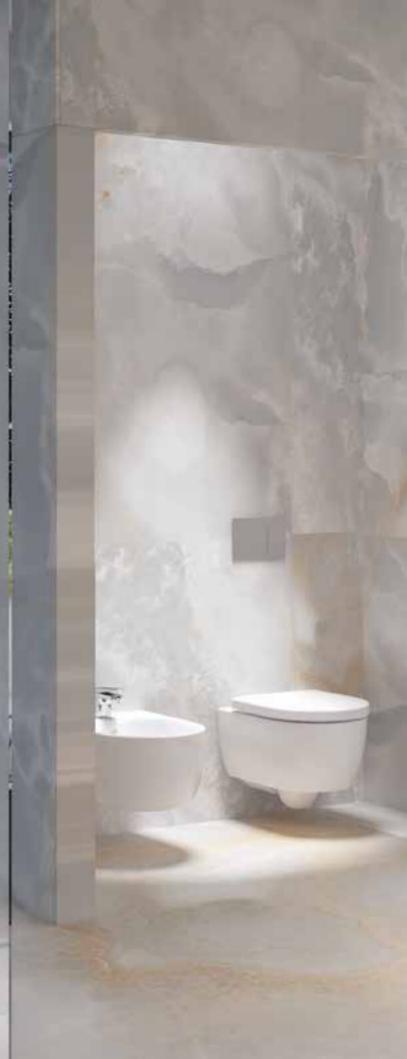

## Wall-hung toilet solutions

## Five good reasons

**Very strong** No wobbling or vibrations – strength-tested to bear a weight of up to 63 stone.

21

 $\bigotimes$ 

## Durable

Installed 60 million times over the past 50 years, Geberit concealed flushing systems represent the ultimate tried-andtested solution.

### Hygiene: simple cleaning

No pedestal and no cistern in front of the wall means no exposed pipework for dirt and bacteria to hide.

### Simple maintenance

Simply remove the flush plate for access to all important parts. Geberit stock spare parts for you, for 25 years.

#### Tested impermeability

Every Geberit cistern is individually tested to guarantee water tightness.

For further information visit www.geberitcollection.co.uk/wallhung