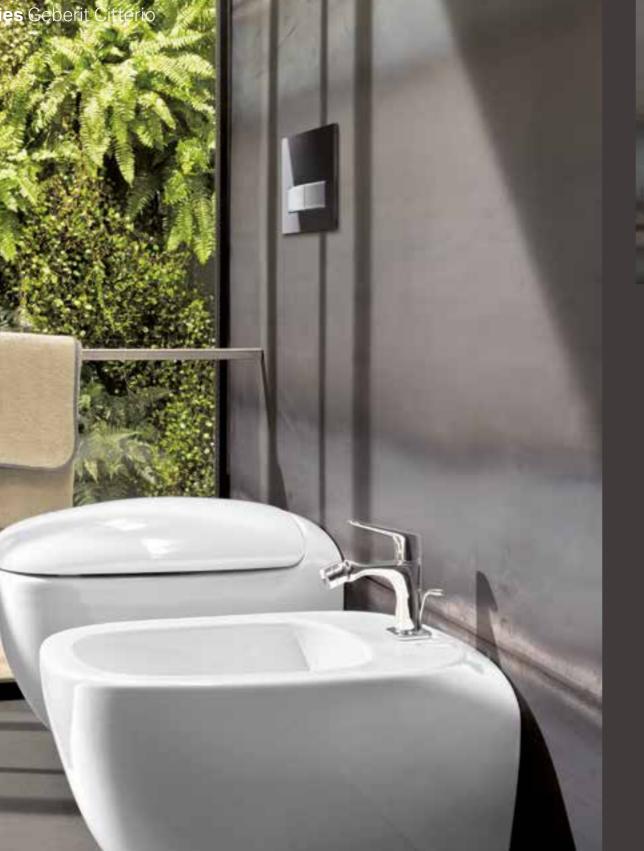

## Bathroom series Geberit Citterio

## Geberit Citterio

Geberit Citterio combines puristic contours with organically flowing shapes, resulting in an unmistakable design language. A premium bathroom series of products with remarkable originality, designed for timeless elegance and of the highest quality. The Geberit Citterio bathroom series reflects the unique design hallmarks of the renowned Italian architect and designer Antonio Citterio. Italian design with simple, timeless elegance.

The round, flowing shapes of the Rimfree® Geberit Citterio toilets and bidets fit perfectly into the series design. They offer a combination of visual clarity and functional purity. All sanitary ceramics in the Geberit Citterio series are sealed with Geberit KeraTect<sup>®</sup> ceramic glaze for optimal hygiene.

## Geberit Citterio toilets and bidets

→ Flush plate: Geberit Sigma50