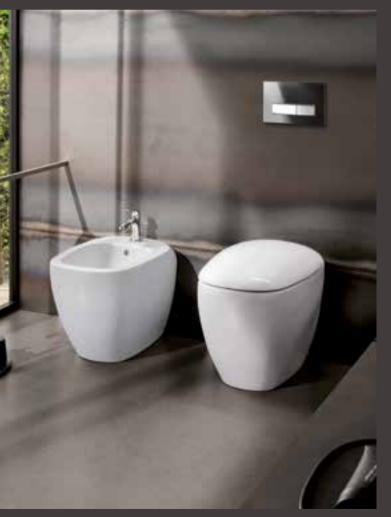

## **Rimfree**<sup>®</sup> toilets

Geberit Rimfree® toilets

of cleaning are important considerations when choosing a toilet. Traditional flush rims attract germs, dirt and deposits. Geberit Rimfree<sup>®</sup> toilets are designed entirely without a flush rim. There are therefore no hidden, hard-to-reach places easier to clean, they are the first choice when it comes to toilet hygiene.

In addition to design, hygiene and ease | Geberit Rimfree® toilets feature patented flush technology developed by Geberit. A flush guide ensures a hygienically perfect flush every time.

Innovative flush technology Geberit Rimfree® toilets are equipped with a specially developed and patented flush guide which ensures a targeted and hygeneic flush every time.

The round, flowing shapes of the Rimfree® Geberit Citterio toilets and bidets fit perfectly into the series design. They offer a combination of visual clarity and functional purity. All sanitary ceramics in the Geberit Citterio series are sealed with Geberit KeraTect<sup>®</sup> ceramic glaze for optimal hygiene.

## Geberit Citterio toilets and bidets

→ Flush plate: Geberit Sigma50