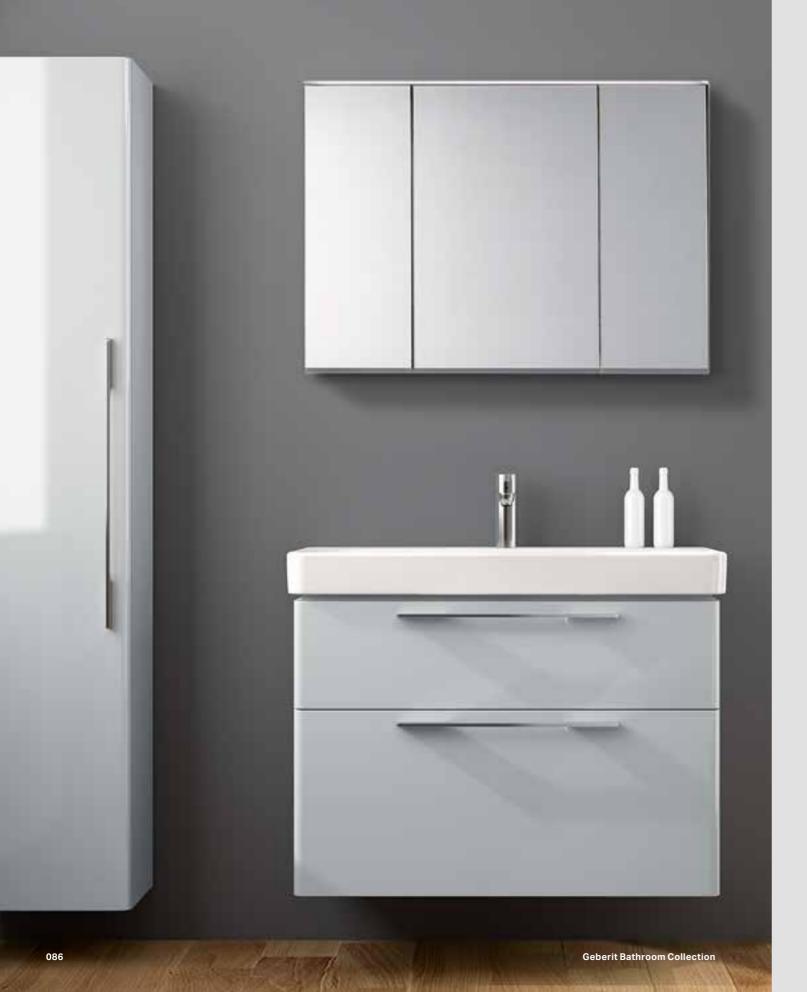

## **Bathroom furniture**

More design. More comfort. More storage.

Elegant surfaces, clean designs and elements that work beautifully with the ceramics. Geberit furniture transforms bathrooms into harmonious spaces. any room layout. Further elements such as mirrors and mirror cabinets are available for each series. The collections incorporate many details including the

Only high-quality, moisture resistant materials and highly durable fittings are used. The series comprises of a wide range of bathroom cabinets which will enhance

any room layout. Further elements such as mirrors and mirror cabinets are available for each series. The collections incorporate many details including the clever arrangements of compartments, drawers and soft lighting that not only create practical storage space but enhance the bathroom aesthetics.

## Durable and reliable

Geberit bathroom furniture is produced using high-quality and moisture-resistant wood based panels. Medium-density fibreboard (MDF) is used, as well as high-density chipboard, which prevents moisture damage.

**Standard material:** Absorbs moisture like a sponge.

Moisture-resistant material: Wood based panels designed for places with high humidity.

Moisture-resistant

<u>م</u>

andies, push-to-open rawers and easy-glide ails make Geberit athroom furniture a ny to use.