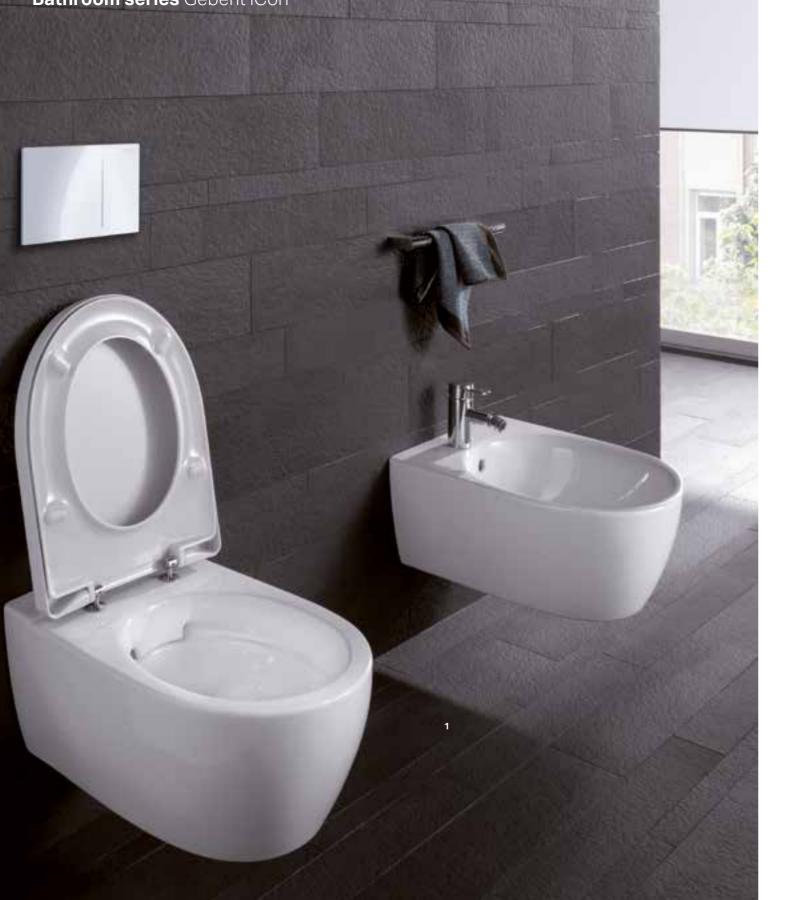

## Geberit iCon

The bathroom is a reflection of your personality. The Geberit iCon bathroom series is as multifaceted as people's individual tastes. An extensive range of ceramic products and bathroom furniture in a clear and modern design language provides maximum design flexibility. The Geberit iCon series shines with its linear design and impressive versatility. The all-rounder in flexible bathroom design.

## Geberit iCon toilets and bidets

The toilets and bidets follow the understated simple inner contour and continue the straight-edged design with a closed outer form with hidden fastenings.

1 Awarded for: innovation, high quality, design and functionality. 2 Optional Geberit iCon toilet seat with slim design. 3 Geberit iCon floor-standing toilet. 4 Attractive angular design option.