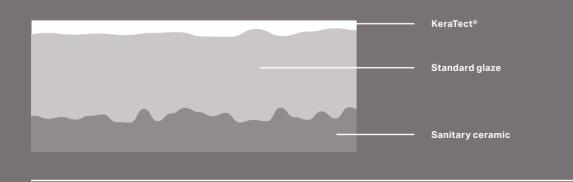

## **Protective ceramic** glaze: for optimal hygiene and cleanliness

Geberit KeraTect®

Geberit has developed KeraTect® for | The Geberit KeraTect® surface helps ceramics, a special glaze that ensures prevent staining and dirtying of the a beautifully smooth surface, optimal ceramics, making cleaning easier and hygiene and ease of cleaning.

in addition to the standard glaze. It fuses Geberit Xeno<sup>2</sup>. permanently with the ceramic, creating a virtually non-porous and extremely

maintaining a high-gloss effect. Geberit KeraTect<sup>®</sup> is featured as standard in The Geberit KeraTect<sup>®</sup> glaze is applied the bathroom series Geberit Citterio and

## Geberit KeraTect<sup>®</sup>: smooth surfaces