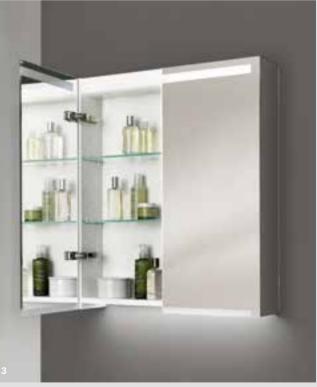

## Mirrors and mirror cabinets

Geberit Option / Geberit Option Plus

# Geberit Option and Option Plus

Illuminated mirrors and mirror cabinets are a real focal point in the bathroom. The Option series offers a comprehensive selection that provides the perfect soft light for your bathroom routine. Fashioning washbasin prominence in any bathroom. Mirrors and Mirror Cabinets Geberit Option and Option Plus

#### Glowing examples of reflective style.

Illuminated mirrors and mirror cabinets from Geberit bring soft ambient lighting to the heart of the bathroom, creating a warm, homely atmosphere. The illuminated mirrors are equipped with two vertical light strips creating dazzle-free illumination, with larger mirrors also featuring a horizontal light strip at the top.

The Geberit Option mirror cabinets also include two horizontal light strips with individual senssor control switches. In addition, subtle washbasin lighting is also integrated on the bottom

## **Option illuminated mirrors and mirror cabinets**

1 Optimum bathroom illumination with light strips and indirect washbasin lighting. 2 The mirroring at the sides give the cabinets an added weightlessness. 3 Tidy, individually tailored interior with height-adjustable glass shelves.

edge and is activated by a light-touch sensor switch with orientation light.

The cabinets impress both visually with their all-round mirroring and functionally with doors featuring internal mirrors and a SoftClosing mechanism.

The elegant glass shelves are height-adjustable. An interior power outlet is provided for hairdryers, electric toothbrushes and shavers, whilst an integrated USB port offers recharging for other portable items.