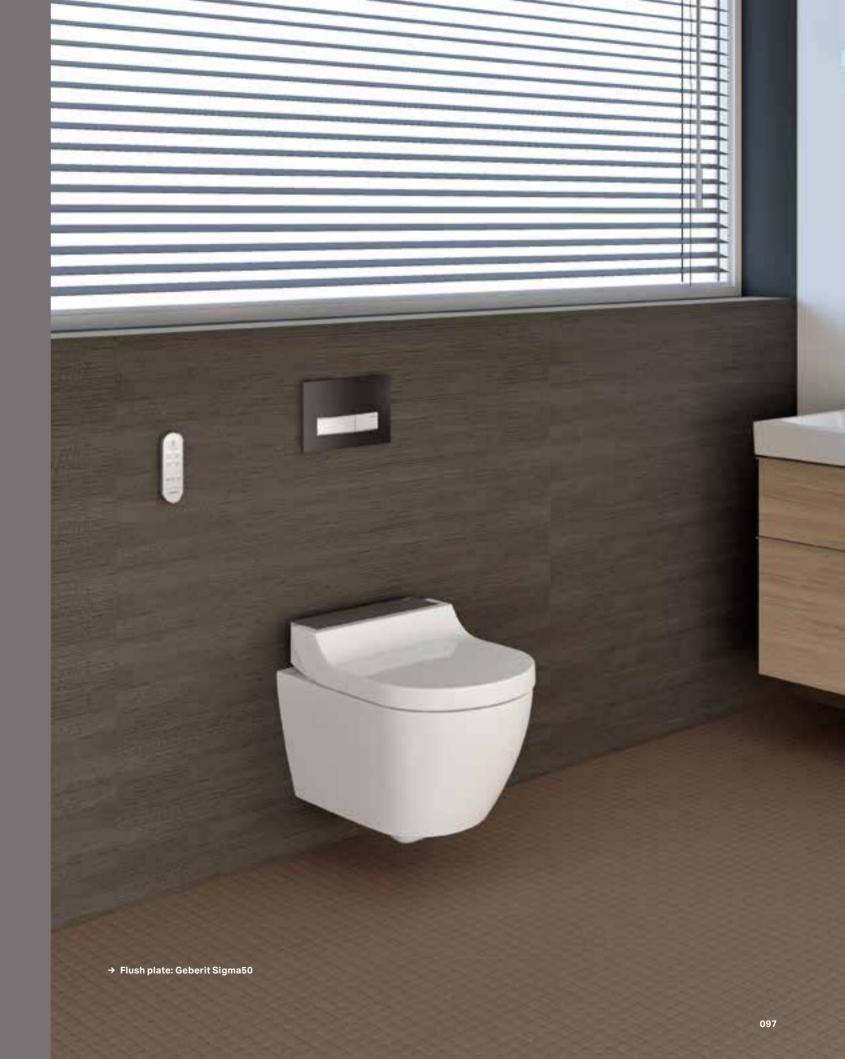

# Acanto toilets and bidets

Timeless ceramic contours for bathrooms of the highest quality.

The Geberit Acanto toilets and bidets follow the design of the washbasins both inside and outside. The toilets have a Rimfree® design, which not only looks great but is easier to clean and more hygienic. The exterior also has a consistent, smooth surface with hidden fastenings for both wall-hung and floor-standing models.

Flush plate: Geberit Sigma50

Stylish bathing pleasure Created in a soft organic design, the Geberit Acanto bathtubs not only fit in perfectly they also offer an indulgent bathing supported by the smooth surface of the bath material, which keeps the water warmer for longer. The bathtub is available with a waste outlet in the middle or at the narrow end. The Geberit PushControl waste and overflow is the perfect addition, with the slim design matching the outstanding comfort of the bathtub.