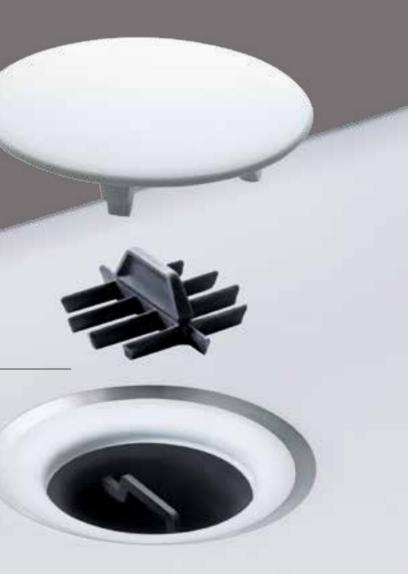

## Wall-hung toilet solutions

## Five good reasons

**Very strong** No wobbling or vibrations – strength-tested to bear a weight of up to 63 stone.

21

 $\bigotimes$ 

## Durable

Installed 60 million times over the past 50 years, Geberit concealed flushing systems represent the ultimate tried-andtested solution.

### Hygiene: simple cleaning

No pedestal and no cistern in front of the wall means no exposed pipework for dirt and bacteria to hide.

### Simple maintenance

Simply remove the flush plate for access to all important parts. Geberit stock spare parts for you, for 25 years.

#### Tested impermeability

Every Geberit cistern is individually tested to guarantee water tightness.

For further information visit www.geberitcollection.co.uk/wallhung