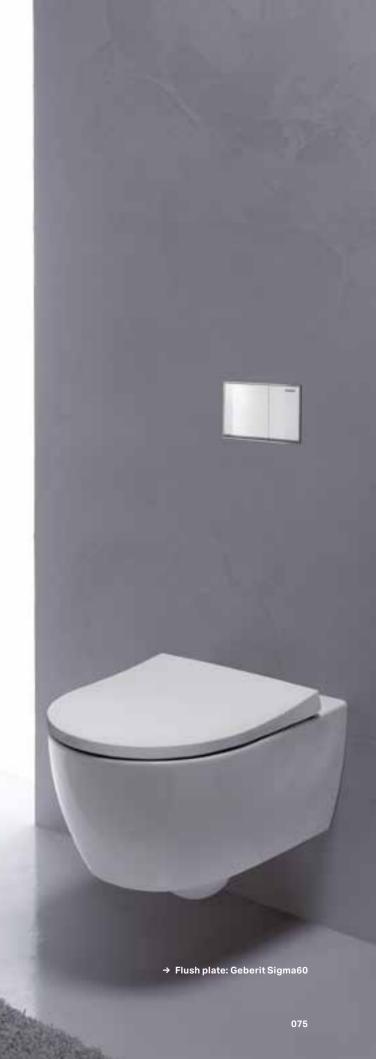

#### Geberit **Smyle toilets** and bidets

Toilets and bidets continue the characteristically light Geberit Smyle design language and ensure a harmonious mix.

The ceramic form of the toilets and bidets closely follows the sophisticated design of the washbasins. The Smyle series offers standard and premium design solutions. The toilet is also available as a Rimfree® option.

#### **Premium toilets and toilet** seats

Two premium toilet seat models in slim design:

- → Contemporary smooth design
- → Antibacterial
- → Available with SoftClosing mechanism

Mirrors and Mirror Cabinets Geberit Option and Option Plus