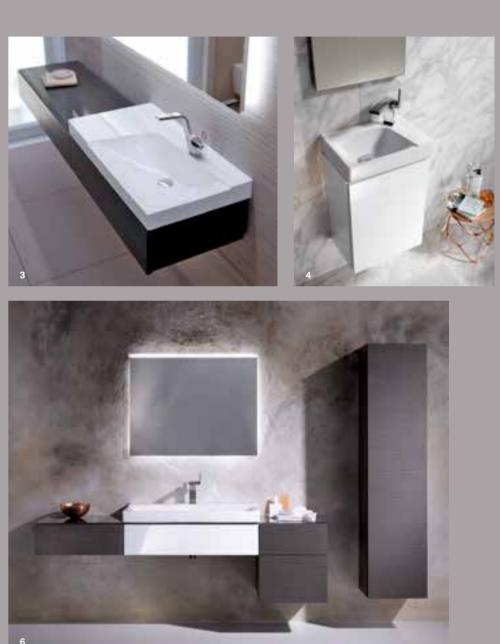

## Geberit Xeno<sup>2</sup>

The Geberit Xeno<sup>2</sup> bathroom series is synonymous with design minimalism. Clear geometric outer lines are complemented by soft, natural shapes in the inner basin. This combination creates the impression of an inner basin that has been shaped over decades by flowing water. Geberit Xeno<sup>2</sup> boasts a perfectly co-ordinated product range of intelligent, well thought-through elements created in a consistent design language. Superior elegance and perfection.

## **Geberit Xeno<sup>2</sup>** washbasins

Minimalist and superior in design, convenient and versatile in function: Geberit Xeno<sup>2</sup>.

As an expression of the natural clear lines, Geberit Xeno<sup>2</sup> washbasins have a slightly raised tap hole bench with a narrow platform to the edge of the basin. The absence of overflow holes means that the aesthetics of the inner basin's flowing forms are not disrupted. The clear design statement offers advantages when it comes to hygiene and ease of cleaning too.

The soft curved form of the basin appears as an exciting contrast to the c le bench is a beautiful and convenient design aspect. **3** Exceptional: asy sin form permits interesting solutions even in small spaces. **5** A clear foc The geometric design language of Geberit Xeno<sup>2</sup> for modern bathroom de

ly geometric outer contour of the washbasins. **2** A slightly raised tap etrical basin form with shelf at the side and rear. **4** The asymmetrical bathroom furniture and toilets perfectly match the washbasins. ns. **Bathroom series** Geberit Xeno<sup>2</sup>