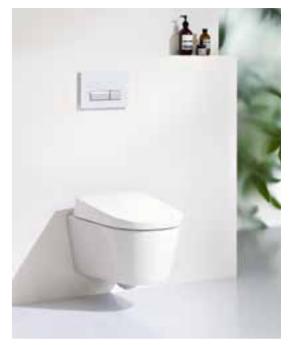

## Wall-hung toilet solutions

## Five good reasons

**Very strong** No wobbling or vibrations – strength-tested to bear a weight of up to 63 stone.

21

 $\bigotimes$ 

## Durable

Installed 60 million times over the past 50 years, Geberit concealed flushing systems represent the ultimate tried-andtested solution.

### Hygiene: simple cleaning

No pedestal and no cistern in front of the wall means no exposed pipework for dirt and bacteria to hide.

### Simple maintenance

Simply remove the flush plate for access to all important parts. Geberit stock spare parts for you, for 25 years.

#### Tested impermeability

Every Geberit cistern is individually tested to guarantee water tightness.

For further information visit www.geberitcollection.co.uk/wallhung