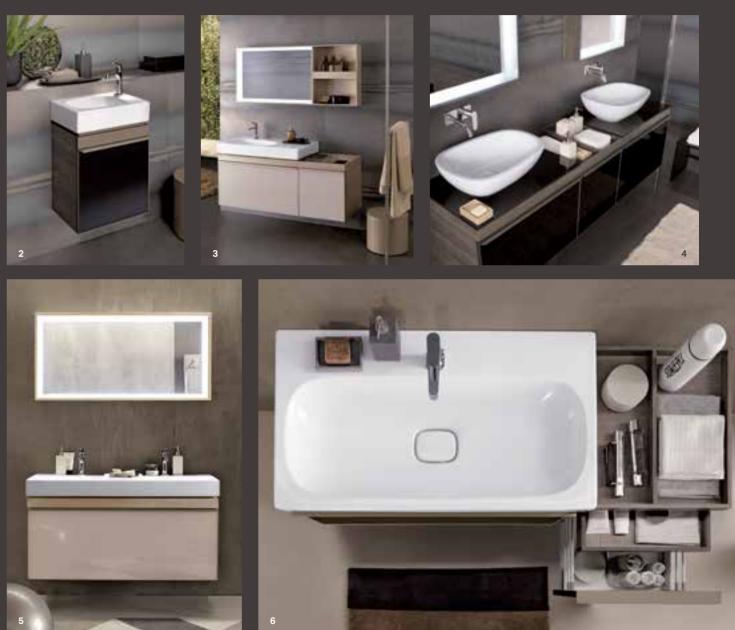

1 The gently curved inner basin is an exciting contrast to the geometric outer form. 2 Geberit Citterio offers elegant solutions when space is at a premium, such as in guest bathrooms. 3 Stylish storage space for sophisticated bathroom designs. 4 The lay-on washbasins in a pure organic shape are especially eye catching. 5 Washbasins, bathroom furniture and illuminated mirrors. 6 Matching washbasin cabinets mean that cosmetic products are always within reach.