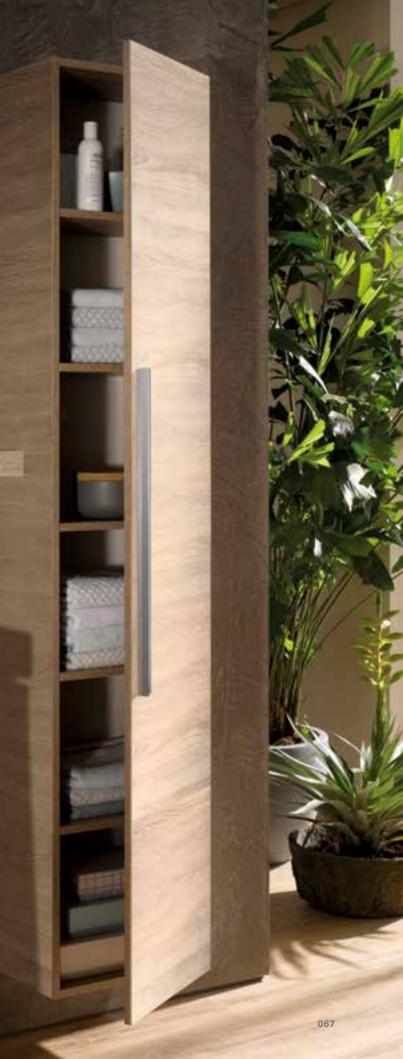

## **Bathroom furniture**

More design. More comfort. More storage.

Elegant surfaces, clean designs and elements that work beautifully with the ceramics. Geberit furniture transforms bathrooms into harmonious spaces. any room layout. Further elements such as mirrors and mirror cabinets are available for each series. The collections incorporate many details including the

Only high-quality, moisture resistant materials and highly durable fittings are used. The series comprises of a wide range of bathroom cabinets which will enhance

any room layout. Further elements such as mirrors and mirror cabinets are available for each series. The collections incorporate many details including the clever arrangements of compartments, drawers and soft lighting that not only create practical storage space but enhance the bathroom aesthetics.

## Durable and reliable

Geberit bathroom furniture is produced using high-quality and moisture-resistant wood based panels. Medium-density fibreboard (MDF) is used, as well as high-density chipboard, which prevents moisture damage.