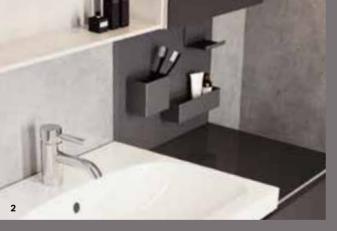

## **Bathroom furniture**

More design. More comfort. More storage.

Elegant surfaces, clean designs and elements that work beautifully with the ceramics. Geberit furniture transforms bathrooms into harmonious spaces. any room layout. Further elements such as mirrors and mirror cabinets are available for each series. The collections incorporate many details including the

Only high-quality, moisture resistant materials and highly durable fittings are used. The series comprises of a wide range of bathroom cabinets which will enhance

any room layout. Further elements such as mirrors and mirror cabinets are available for each series. The collections incorporate many details including the clever arrangements of compartments, drawers and soft lighting that not only create practical storage space but enhance the bathroom aesthetics.