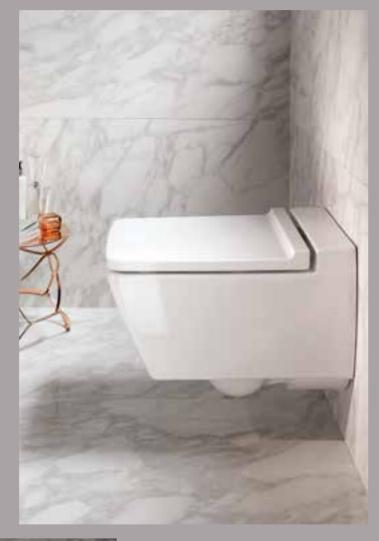

## Wall-hung toilet solutions

## Five good reasons

**Very strong** No wobbling or vibrations – strength-tested to bear a weight of up to 63 stone.

21

 $\bigotimes$ 

## Durable

Installed 60 million times over the past 50 years, Geberit concealed flushing systems represent the ultimate tried-andtested solution.

### Hygiene: simple cleaning

No pedestal and no cistern in front of the wall means no exposed pipework for dirt and bacteria to hide.