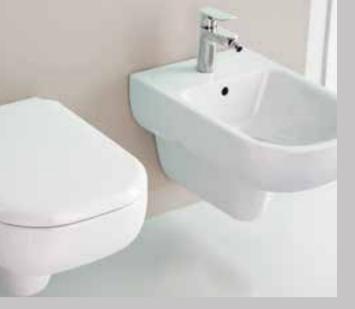

## Wall-hung toilet solutions

## Five good reasons

**Very strong** No wobbling or vibrations – strength-tested to bear a weight of up to 63 stone.

21

 $\bigotimes$ 

## Durable

Installed 60 million times over the past 50 years, Geberit concealed flushing systems represent the ultimate tried-andtested solution.

### Hygiene: simple cleaning

No pedestal and no cistern in front of the wall means no exposed pipework for dirt and bacteria to hide.

### Simple maintenance

Simply remove the flush plate for access to all important parts. Geberit stock spare parts for you, for 25 years.

#### Tested impermeability

Every Geberit cistern is individually tested to guarantee water tightness.

For further information visit www.geberitcollection.co.uk/wallhung