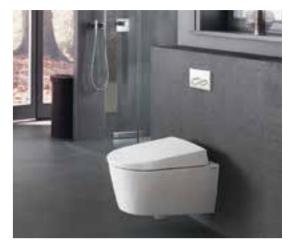

## Wall-hung toilet solutions

## Five good reasons

**Very strong** No wobbling or vibrations – strength-tested to bear a weight of up to 63 stone.

21

 $\bigotimes$ 

## Durable

Installed 60 million times over the past 50 years, Geberit concealed flushing systems represent the ultimate tried-andtested solution.

### Hygiene: simple cleaning

No pedestal and no cistern in front of the wall means no exposed pipework for dirt and bacteria to hide.

### Simple maintenance

Simply remove the flush plate for access to all important parts. Geberit stock spare parts for you, for 25 years.

#### Tested impermeability

Every Geberit cistern is individually tested to guarantee water tightness.

For further information visit www.geberitcollection.co.uk/wallhung