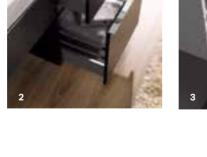

# Bathroom furniture for cloakrooms

Modular furniture concept with generous storage space for small rooms.

The modular concept of iCon creates storage space in small bathrooms and cloakrooms. Mirrored tall cabinets, washbasin cabinets with SoftClosing mechanism or shelving elements enable even challenging floor plans to be designed and used to their full potential. Low installation depths tailored to the washbasin solutions ensure freedom of movement even in confined spaces.

#### Geberit iCon guest bathroom furniture colours

Lava matt

coated

White high-gloss

072

Oak

 Practical storage space tailored to the slim washbasins.
Cleverly designed bathroom furniture creates shelf surfaces and storage space even in cloakrooms and en-suites. 3 Washbasin drawers with smooth SoftClosing mechanism adding a luxury finish.