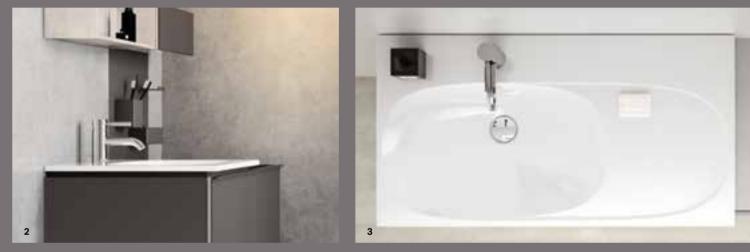

## **Bathroom furniture**

More design. More comfort. More storage.

Elegant surfaces, clean designs and elements that work beautifully with the ceramics. Geberit furniture transforms bathrooms into harmonious spaces. any room layout. Further elements such as mirrors and mirror cabinets are available for each series. The collections incorporate many details including the

Only high-quality, moisture resistant materials and highly durable fittings are used. The series comprises of a wide range of bathroom cabinets which will enhance

any room layout. Further elements such as mirrors and mirror cabinets are available for each series. The collections incorporate many details including the clever arrangements of compartments, drawers and soft lighting that not only create practical storage space but enhance the bathroom aesthetics.

## Durable and reliable

Geberit bathroom furniture is produced using high-quality and moisture-resistant wood based panels. Medium-density fibreboard (MDF) is used, as well as high-density chipboard, which prevents moisture damage.