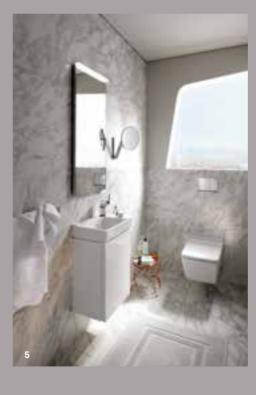

# Space-saving solutions

Innovative bathroom comfort for small rooms

Do you want to have room for everything you need and implement your own design preferences even in the smallest room of the house? Cloakrooms can offer surprising design versatility and freedom. With an extensive range of bathroom ceramics and furniture with compact dimensions, there's now more opportunity to create a luxurious cloakroom space without compromising style.

For further information visit www.geberitcollection.co.uk

Geberit have specially designed ceramic and bathroom furniture for cloakrooms, en-suites or rooms with awkward layouts that maximise space and design freedom.