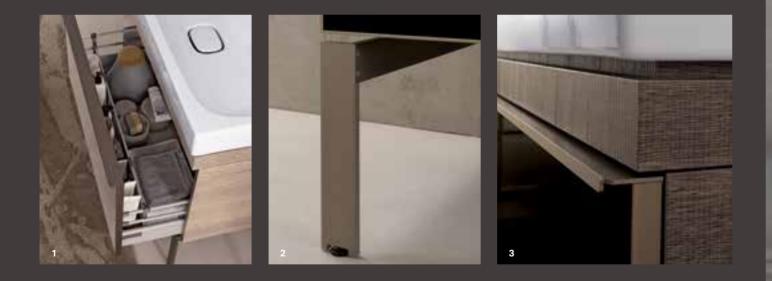

## **Geberit Citterio** bathroom furniture

Genuine Italian design grandeur.

The generous storage space solutions complement the puristic organic elegance of the Geberit Citterio bathroom ceramics. The design series is synonymous with a distinctive ordered aesthetic.

The finish on the Geberit Citterio washbasin cabinets is as unique as you are. High-quality glass cover plates in shades to match the chosen furniture colour lend the Geberit Citterio bathroom furniture an additional shine. The combination of wood and glass results in an exciting and elegant interplay rounded off by the door handles in on-trend champagne.

### Geberit Citterio bathroom furniture colours

1 Generous storage space 2 Champagne-coloured metal elements create design highlights. 3 The ergonomic profile handles are also designed in on-trend champagne. 4 Wall-mounted tall cabinets provide plenty of space when space is at a prem