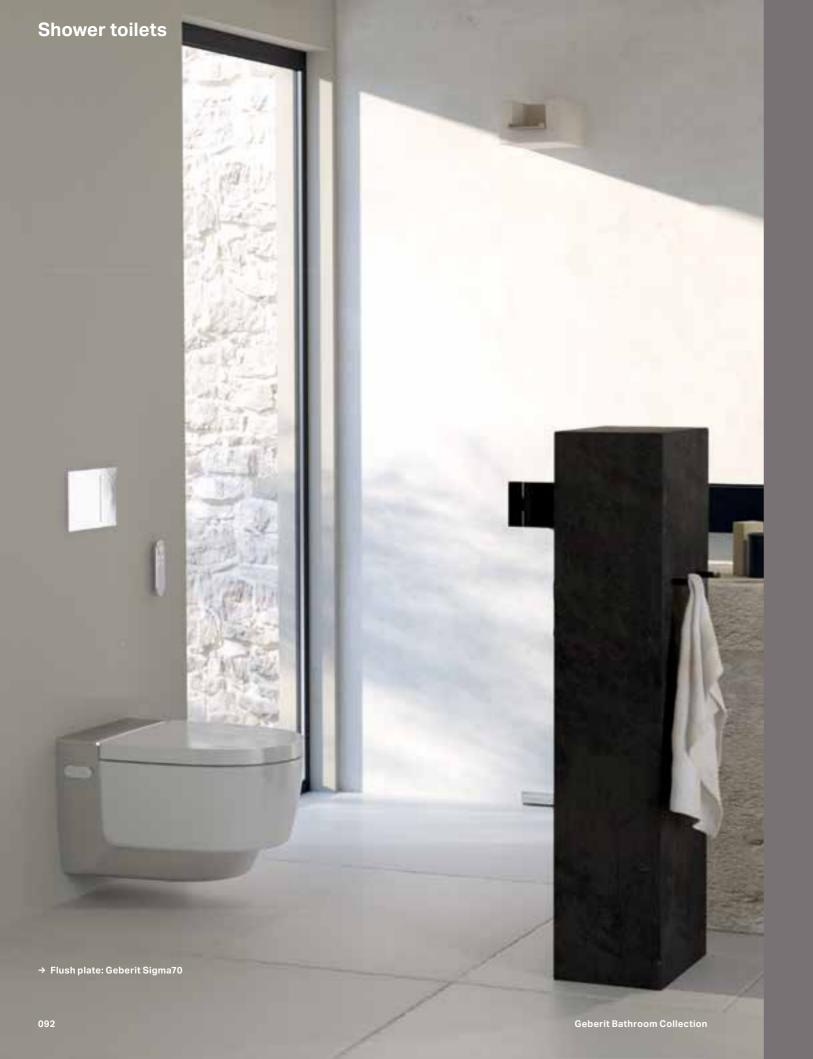

# Shower toilets

Water is an integral part of daily personal hygiene. It cleans, refreshes and brings a feeling of well-being. With the range of Geberit AquaClean models, from the simple-to-mount toilet enhancement to the complete integrated toilet solution, you can also enjoy this comfort on the toilet. Decide for yourself how many additional pampering functions your shower toilet should offer. Geberit AquaClean, enjoy the feeling of freshness and cleanliness everyday.

# Geberit AquaClean Mera Exceptionally brilliant

→ Flush plate: Geberit Sigma70

red<mark>dot</mark> design award winner 2015

DESIGN PLUS

| winnopray shower technology    |
|--------------------------------|
| with five adjustable shower    |
| pressure settings.             |
| prosoure settingsi             |
|                                |
| Rimless ceramic pan with       |
| TurboFlush technology.         |
| raiber laon teenneregyi        |
|                                |
| Intuitive and clearly laid-out |
| remote control.                |
|                                |
|                                |
| Orientation light in a range   |
| of seven colours.              |
|                                |
|                                |
| Individually adjustable spray  |
| arm position.                  |
|                                |
|                                |
| Adjustable water spray         |
| temperature.                   |
|                                |
| Oscillating spray.             |
| Oscillating spray.             |
|                                |
|                                |
| Gentle lady wash.              |
|                                |
|                                |
|                                |
| Toilet seat heating.           |
|                                |
|                                |
|                                |
| Dryer.                         |
|                                |
|                                |
|                                |
| Odour extraction.              |
|                                |
|                                |
| <b>T</b>                       |
| Touchless automatic            |
| mechanism for the toilet lid.  |
|                                |
| QuickRelease function for      |
|                                |
| the toilet lid and seat.       |
|                                |
| User detection.                |
|                                |
|                                |
|                                |
| Descaling function.            |
|                                |
|                                |
|                                |
| Energy-saving function.        |
|                                |

**Geberit Bathroom Collection** 

Geberit AquaClean Mera is packed with revolutionary comfort features. The patented WhirlSpray shower ensures a particularly thorough and gentle clean whilst using only the smallest volume of water. A hybrid water system provides an immediate and continuous supply of body temperature water. A further highlight is the dirt repellent and rimless ceramic which forms the basis for the innovative TurboFlush technology, enabling the toilet to be flushed thoroughly yet quietly. Available with a gloss chrome or white alpine finish.

The Geberit AquaClean Mera is available in two models; Classic and Comfort. The impressive AquaClean Mera Classic is equipped to a very high standard. It includes highly effective odour extraction, an intelligent warm air dryer and a userfriendly remote control, which allows you to operate the various functions in an intuitive way to suit your personal preferences. The Comfort model also offers a discreet light to help guide users at night, a toilet lid that opens and closes automatically and toilet seat heating.