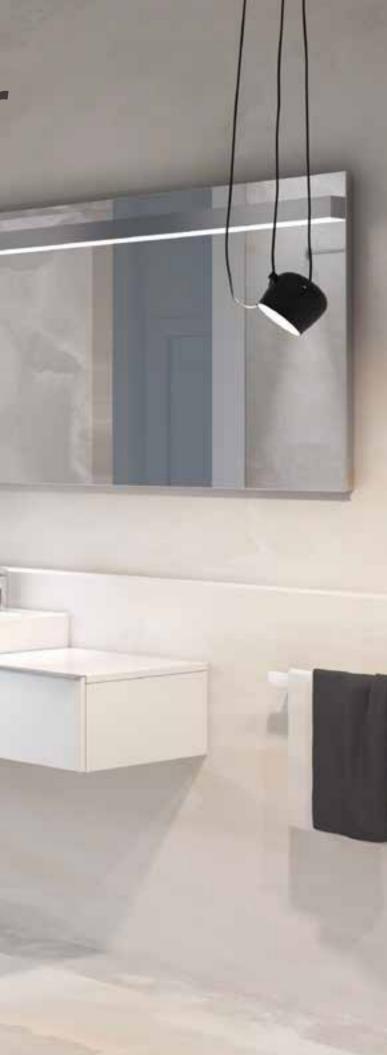

## **Bathroom furniture**

More design. More comfort. More storage.

Elegant surfaces, clean designs and elements that work beautifully with the ceramics. Geberit furniture transforms bathrooms into harmonious spaces. any room layout. Further elements such as mirrors and mirror cabinets are available for each series. The collections incorporate many details including the

Only high-quality, moisture resistant materials and highly durable fittings are used. The series comprises of a wide range of bathroom cabinets which will enhance

any room layout. Further elements such as mirrors and mirror cabinets are available for each series. The collections incorporate many details including the clever arrangements of compartments, drawers and soft lighting that not only create practical storage space but enhance the bathroom aesthetics.

## Durable and reliable

Geberit bathroom furniture is produced using high-quality and moisture-resistant wood based panels. Medium-density fibreboard (MDF) is used, as well as high-density chipboard, which prevents moisture damage.