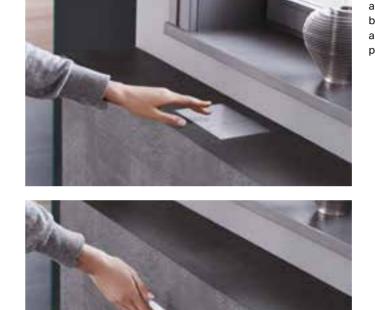

### Simple maintenance

Simply remove the flush plate for access to all important parts. Geberit stock spare parts for you, for 25 years.

## Accessible

The active carbon filter and insert for in-cistern blocks can be easily accessed via the flush plate.

#### \***###**\* Efficient

active carbon filter.

Quiet

A quiet fan conveys the purified air back into the room.

### Effective

Unpleasant odours are extracted directly from within the toilet ceramic. Odour extraction unit Geberit DuoFresh: The active carbon filter can be easily accessed via the flush plate.

1 0 V C