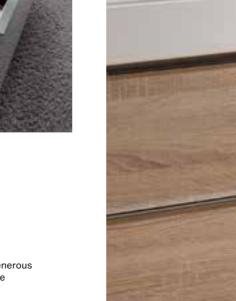

#### Geberit iCon guest bathroom furniture colours

Lava matt

coated

White high-gloss

072

Oak

 Practical storage space tailored to the slim washbasins.
Cleverly designed bathroom furniture creates shelf surfaces and storage space even in cloakrooms and en-suites. 3 Washbasin drawers with smooth SoftClosing mechanism adding a luxury finish.