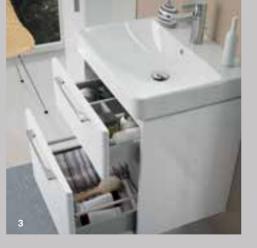

## Durable and reliable

Geberit bathroom furniture is produced using high-quality and moisture-resistant wood based panels. Medium-density fibreboard (MDF) is used, as well as high-density chipboard, which prevents moisture damage.

**Standard material:** Absorbs moisture like a sponge.

Moisture-resistant material: Wood based panels designed for places with high humidity.

Moisture-resistant

<u>م</u>

andies, push-to-open rawers and easy-glide ails make Geberit athroom furniture a ny to use.