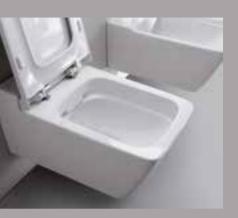

## Wall-hung toilet solutions

## Five good reasons

**Very strong** No wobbling or vibrations – strength-tested to bear a weight of up to 63 stone.

21

 $\bigotimes$ 

## **Rimfree**<sup>®</sup> toilets

Geberit Rimfree® toilets

of cleaning are important considerations when choosing a toilet. Traditional flush rims attract germs, dirt and deposits. Geberit Rimfree<sup>®</sup> toilets are designed entirely without a flush rim. There are therefore no hidden, hard-to-reach places easier to clean, they are the first choice when it comes to toilet hygiene.

In addition to design, hygiene and ease | Geberit Rimfree® toilets feature patented flush technology developed by Geberit. A flush guide ensures a hygienically perfect flush every time.

Innovative flush technology Geberit Rimfree® toilets are equipped with a specially developed and patented flush guide which ensures a targeted and hygeneic flush every time.