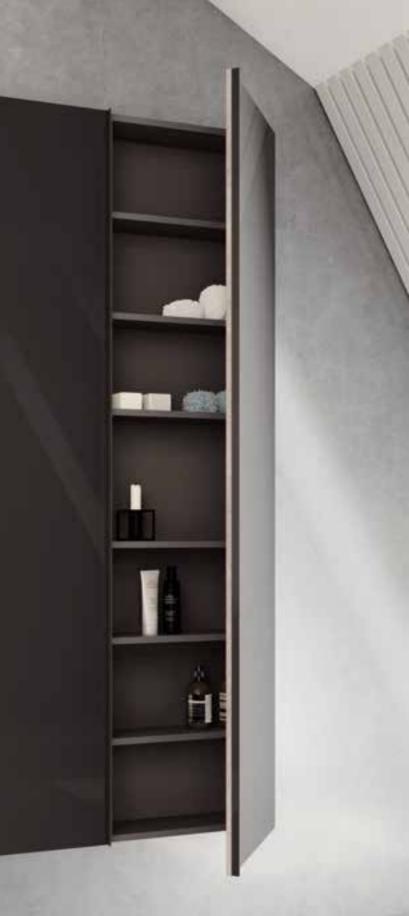

## **Bathroom furniture**

More design. More comfort. More storage.

Elegant surfaces, clean designs and elements that work beautifully with the ceramics. Geberit furniture transforms bathrooms into harmonious spaces. any room layout. Further elements such as mirrors and mirror cabinets are available for each series. The collections incorporate many details including the

Only high-quality, moisture resistant materials and highly durable fittings are used. The series comprises of a wide range of bathroom cabinets which will enhance

any room layout. Further elements such as mirrors and mirror cabinets are available for each series. The collections incorporate many details including the clever arrangements of compartments, drawers and soft lighting that not only create practical storage space but enhance the bathroom aesthetics.

## Durable and reliable

Geberit bathroom furniture is produced using high-quality and moisture-resistant wood based panels. Medium-density fibreboard (MDF) is used, as well as high-density chipboard, which prevents moisture damage.