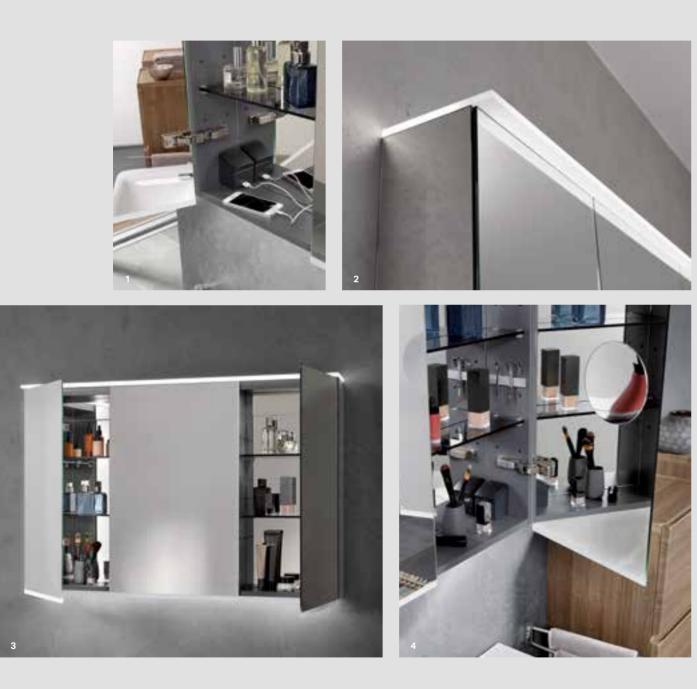

# Geberit Option and Option Plus

Illuminated mirrors and mirror cabinets are a real focal point in the bathroom. The Option series offers a comprehensive selection that provides the perfect soft light for your bathroom routine. Fashioning washbasin prominence in any bathroom. Mirrors and Mirror Cabinets Geberit Option and Option Plus

#### Glowing examples of reflective style.

Illuminated mirrors and mirror cabinets from Geberit bring soft ambient lighting to the heart of the bathroom, creating a warm, homely atmosphere. The illuminated mirrors are equipped with two vertical light strips creating dazzle-free illumination, with larger mirrors also featuring a horizontal light strip at the top.

The Geberit Option mirror cabinets also include two horizontal light strips with individual senssor control switches. In addition, subtle washbasin lighting is also integrated on the bottom

## **Option illuminated mirrors and mirror cabinets**

1 Optimum bathroom illumination with light strips and indirect washbasin lighting. 2 The mirroring at the sides give the cabinets an added weightlessness. 3 Tidy, individually tailored interior with height-adjustable glass shelves.

edge and is activated by a light-touch sensor switch with orientation light.

The cabinets impress both visually with their all-round mirroring and functionally with doors featuring internal mirrors and a SoftClosing mechanism.

The elegant glass shelves are height-adjustable. An interior power outlet is provided for hairdryers, electric toothbrushes and shavers, whilst an integrated USB port offers recharging for other portable items.

#### **Option Plus mirror cabinets**

1 Interior power outlet with USB connection: for recharging mobile devices. 2 All-over LED cover for soft ambient lighting. 3 Generous space for cosmetic items. 4 Practical: includes a built-in magnifying mirror and a magnetic holder. 5 Option and Option Plus are the perfect addition to Geberit ceramics and bathroom furniture.