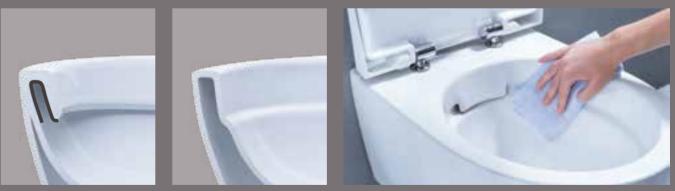

## **Rimfree**<sup>®</sup> toilets

Geberit Rimfree® toilets

of cleaning are important considerations when choosing a toilet. Traditional flush rims attract germs, dirt and deposits. Geberit Rimfree<sup>®</sup> toilets are designed entirely without a flush rim. There are therefore no hidden, hard-to-reach places easier to clean, they are the first choice when it comes to toilet hygiene.

In addition to design, hygiene and ease | Geberit Rimfree® toilets feature patented flush technology developed by Geberit. A flush guide ensures a hygienically perfect flush every time.

Innovative flush technology Geberit Rimfree® toilets are equipped with a specially developed and patented flush guide which ensures a targeted and hygeneic flush every time.

For further information visit www.geberitcollection.co.uk/rimfree

**Geberit Bathroom Collection** 

Without a flush rim, there are no hidden, hard-to-reach places where odours, germs, bacteria, dirt and deposits can accumulate.

Easy to clean. A clean and sparkling ceramic surface with a single wipe.