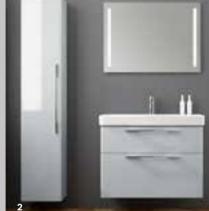

## **Bathroom furniture**

More design. More comfort. More storage.

Elegant surfaces, clean designs and elements that work beautifully with the ceramics. Geberit furniture transforms bathrooms into harmonious spaces. any room layout. Further elements such as mirrors and mirror cabinets are available for each series. The collections incorporate many details including the

Only high-quality, moisture resistant materials and highly durable fittings are used. The series comprises of a wide range of bathroom cabinets which will enhance

any room layout. Further elements such as mirrors and mirror cabinets are available for each series. The collections incorporate many details including the clever arrangements of compartments, drawers and soft lighting that not only create practical storage space but enhance the bathroom aesthetics.