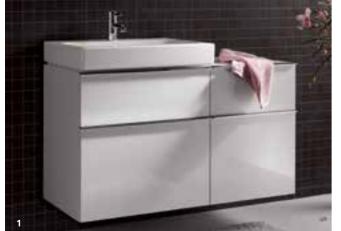

## **Bathroom furniture**

More design. More comfort. More storage.

Elegant surfaces, clean designs and elements that work beautifully with the ceramics. Geberit furniture transforms bathrooms into harmonious spaces. any room layout. Further elements such as mirrors and mirror cabinets are available for each series. The collections incorporate many details including the

Only high-quality, moisture resistant materials and highly durable fittings are used. The series comprises of a wide range of bathroom cabinets which will enhance

any room layout. Further elements such as mirrors and mirror cabinets are available for each series. The collections incorporate many details including the clever arrangements of compartments, drawers and soft lighting that not only create practical storage space but enhance the bathroom aesthetics.

## Durable and reliable

Geberit bathroom furniture is produced using high-quality and moisture-resistant wood based panels. Medium-density fibreboard (MDF) is used, as well as high-density chipboard, which prevents moisture damage.