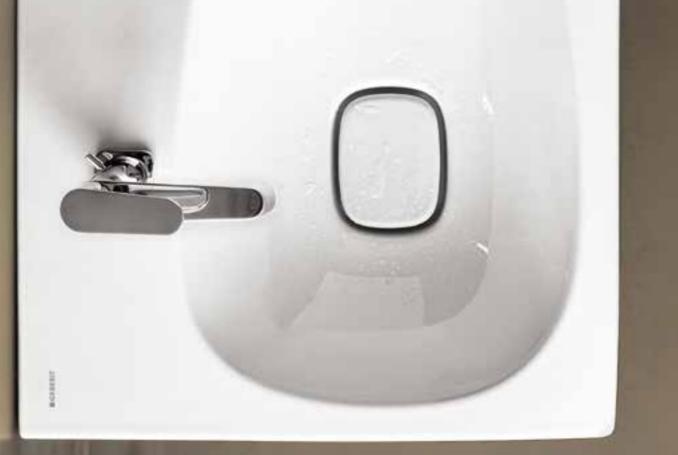

The round, flowing shapes of the Rimfree® Geberit Citterio toilets and bidets fit perfectly into the series design. They offer a combination of visual clarity and functional purity. All sanitary ceramics in the Geberit Citterio series are sealed with Geberit KeraTect<sup>®</sup> ceramic glaze for optimal hygiene.

## Geberit Citterio toilets and bidets

→ Flush plate: Geberit Sigma50