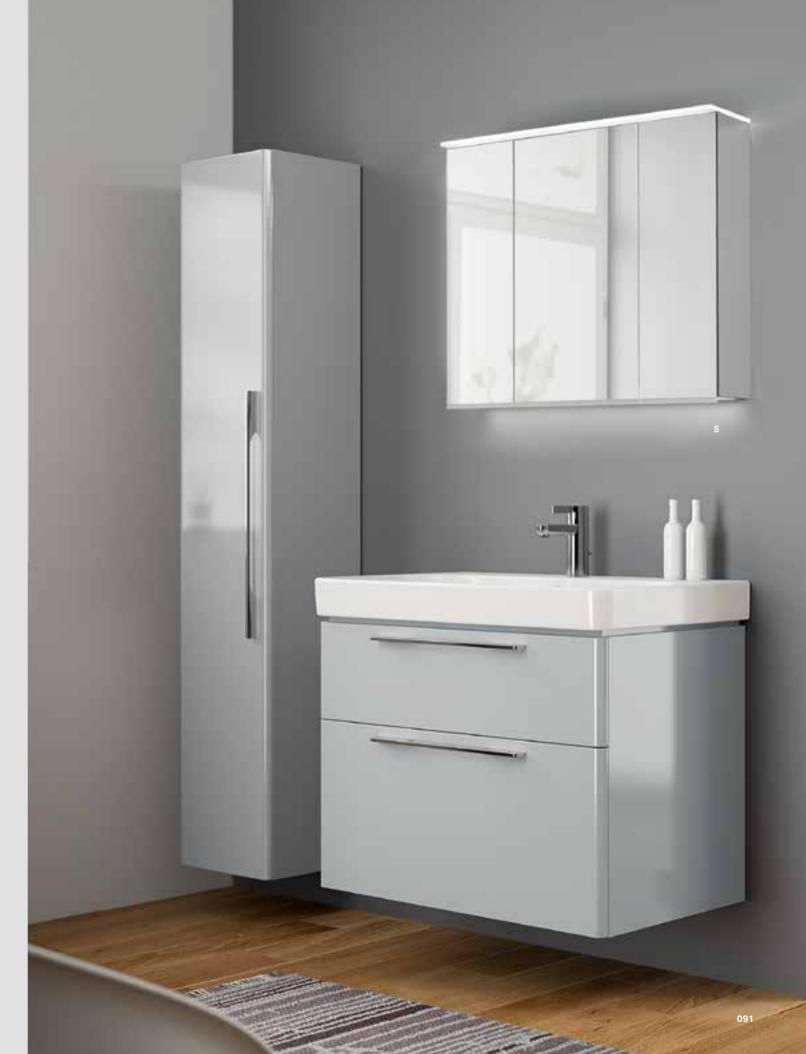

## **Bathroom furniture**

More design. More comfort. More storage.

Elegant surfaces, clean designs and elements that work beautifully with the ceramics. Geberit furniture transforms bathrooms into harmonious spaces. any room layout. Further elements such as mirrors and mirror cabinets are available for each series. The collections incorporate many details including the

Only high-quality, moisture resistant materials and highly durable fittings are used. The series comprises of a wide range of bathroom cabinets which will enhance

any room layout. Further elements such as mirrors and mirror cabinets are available for each series. The collections incorporate many details including the clever arrangements of compartments, drawers and soft lighting that not only create practical storage space but enhance the bathroom aesthetics.

## Durable and reliable

Geberit bathroom furniture is produced using high-quality and moisture-resistant wood based panels. Medium-density fibreboard (MDF) is used, as well as high-density chipboard, which prevents moisture damage.