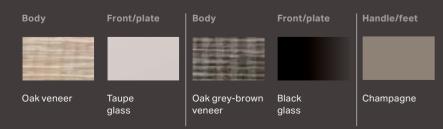

The finish on the Geberit Citterio washbasin cabinets is as unique as you are. High-quality glass cover plates in shades to match the chosen furniture colour lend the Geberit Citterio bathroom furniture an additional shine. The combination of wood and glass results in an exciting and elegant interplay rounded off by the door handles in on-trend champagne.

### Geberit Citterio bathroom furniture colours

1 Generous storage space 2 Champagne-coloured metal elements create design highlights. 3 The ergonomic profile handles are also designed in on-trend champagne. 4 Wall-mounted tall cabinets provide plenty of space when space is at a prem